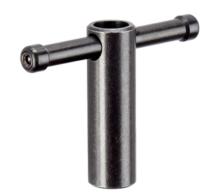

# Tommy Nuts- DIN 6307 with moveable pin 24510.0720

#### **Product Description**

With this version, the pin is moveable and held by the spring.