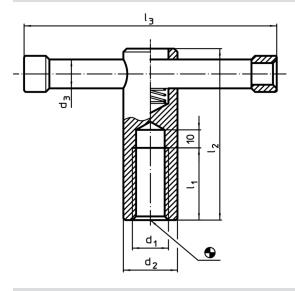

## **Drawing**

#### **Order information**

| Dimensions     |                |                |                |                |                | 1   | Art. No.   |
|----------------|----------------|----------------|----------------|----------------|----------------|-----|------------|
| d <sub>1</sub> | d <sub>2</sub> | d <sub>3</sub> | I <sub>1</sub> | l <sub>2</sub> | l <sub>3</sub> | _   |            |
| [mm]           |                |                |                |                |                | [g] |            |
| M20            | 30             | 16             | 40             | 95             | 140            | 581 | 24510.0720 |