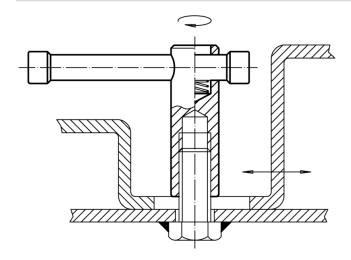

th this version, the pin is moveable and held by the spring.

#### Material

• Free cutting steel, blackened

## **Drawing**



#### **Order information**

| Dimensions     |                |                |                |                |                | 1   | Art. No.   |
|----------------|----------------|----------------|----------------|----------------|----------------|-----|------------|
| d <sub>1</sub> | d <sub>2</sub> | d <sub>3</sub> | I <sub>1</sub> | l <sub>2</sub> | l <sub>3</sub> | _   |            |
| [mm]           |                |                |                |                |                | [g] |            |
| M20            | 30             | 16             | 40             | 95             | 140            | 581 | 24510.0720 |

## **Application example**



Page 1 of 1 www.halder.com Published on: 12.4.2019