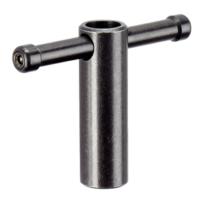

# Tommy Nuts- DIN 6307 with moveable pin 24510.0716

#### **Product Description**

With this version, the pin is moveable and held by the spring.

#### Material

• Free cutting steel, blackened