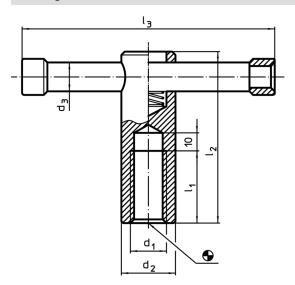

## Drawing

### **Order information**

| Dimensions     |                |                |                |                |                | <b>I</b> | Art. No.   |
|----------------|----------------|----------------|----------------|----------------|----------------|----------|------------|
| d <sub>1</sub> | d <sub>2</sub> | d <sub>3</sub> | I <sub>1</sub> | l <sub>2</sub> | I <sub>3</sub> | -        |            |
| [mm]           |                |                |                |                |                | [g]      |            |
| M16            | 24             | 13             | 35             | 85             | 120            | 327      | 24510.0716 |