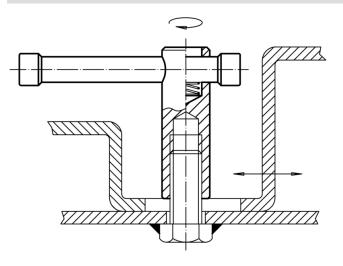

the pin is moveable and held by the spring.

#### Material

• Free cutting steel, blackened

## Drawing



### **Order information**

| Dimensions     |                |                |                |                |                | <b>I</b> | Art. No.   |
|----------------|----------------|----------------|----------------|----------------|----------------|----------|------------|
| d <sub>1</sub> | d <sub>2</sub> | d <sub>3</sub> | I <sub>1</sub> | l <sub>2</sub> | I <sub>3</sub> | -        |            |
| [mm]           |                |                |                |                |                | [g]      |            |
| M16            | 24             | 13             | 35             | 85             | 120            | 327      | 24510.0716 |

## Application example