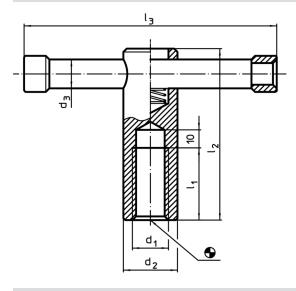

## **Drawing**

#### **Order information**

| Dimensions     |                |                |                |                |                | I   | Art. No.   |
|----------------|----------------|----------------|----------------|----------------|----------------|-----|------------|
| d <sub>1</sub> | d <sub>2</sub> | d <sub>3</sub> | I <sub>1</sub> | l <sub>2</sub> | l <sub>3</sub> | _   |            |
| [mm]           |                |                |                |                |                | [g] |            |
| M12            | 20             | 10             | 25             | 70             | 100            | 179 | 24510.0712 |