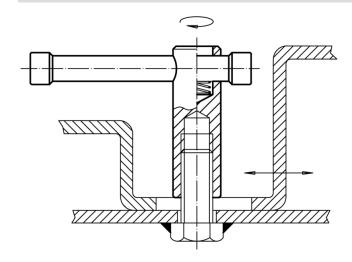

th this version, the pin is moveable and held by the spring.

#### Material

• Free cutting steel, blackened

## **Drawing**



#### **Order information**

| Dimensions     |                |                |                |                |                | I   | Art. No.   |
|----------------|----------------|----------------|----------------|----------------|----------------|-----|------------|
| d <sub>1</sub> | d <sub>2</sub> | d <sub>3</sub> | I <sub>1</sub> | l <sub>2</sub> | l <sub>3</sub> | _   |            |
| [mm]           |                |                |                |                |                | [g] |            |
| M12            | 20             | 10             | 25             | 70             | 100            | 179 | 24510.0712 |

## **Application example**



Page 1 of 1 www.halder.com Published on: 12.4.2019