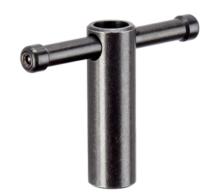

# Tommy Nuts- DIN 6307 with moveable pin 24510.0712

#### **Product Description**

With this version, the pin is moveable and held by the spring.