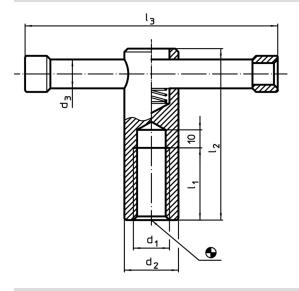

### **Drawing**

#### **Order information**

| Dimensions     |                |                |                |                |                | I   | Art. No. <sup>1)</sup> |
|----------------|----------------|----------------|----------------|----------------|----------------|-----|------------------------|
| d <sub>1</sub> | d <sub>2</sub> | d <sub>3</sub> | I <sub>1</sub> | l <sub>2</sub> | I <sub>3</sub> | _   |                        |
| [mm]           |                |                |                |                |                | [g] |                        |
| M8             | 16             | 6              | 16             | 50             | 60             | 69  | 24510.0708             |