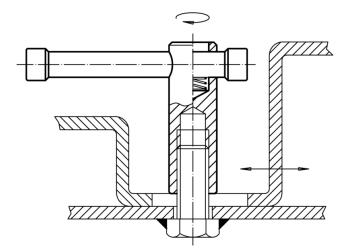

|                |                |                |                | I   | Art. No. <sup>1)</sup> |
|----------------|----------------|----------------|----------------|----------------|----------------|-----|------------------------|
| d <sub>1</sub> | d <sub>2</sub> | d <sub>3</sub> | I <sub>1</sub> | l <sub>2</sub> | I <sub>3</sub> | _   |                        |
| [mm]           |                |                |                |                |                | [g] |                        |
| M8             | 16             | 6              | 16             | 50             | 60             | 69  | 24510.0708             |

www.halder.com

Page 1 of 2 Published on: 12.4.2019

<sup>1)</sup> DIN standards do not include these dimensions.

## **Application example**





www.halder.com Page 2 of 2
Published on: 12.4.2019