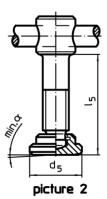

#### References

Thrust point for thrust pad DIN 6311 form S, EH 22560.

# **Further products**

• Thrust Pads, DIN 6311 and low model