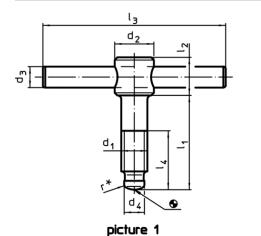

# Drawing

\* to ease assembly the DIN 6304 specification has been completed by r

# **Order information**

| Dimensions        |                    |                |                |    |                |                |                | <b>I</b> | Art. No. |
|-------------------|--------------------|----------------|----------------|----|----------------|----------------|----------------|----------|----------|
| d <sub>1</sub>    | l <sub>1</sub>     | d <sub>2</sub> | d <sub>3</sub> | d₄ | l <sub>2</sub> | I <sub>3</sub> | I <sub>4</sub> | _        |          |
|                   |                    |                | -              | _  |                | ~              |                |          |          |
| [mm]              |                    |                |                |    |                |                |                | [g]      |          |
|                   |                    |                | L              |    |                |                |                | [9]      |          |
| without thrust pa | ad, form E – pictu | re 1           | L              |    |                |                |                | [9]      |          |