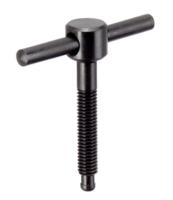

# Tommy Screws- DIN 6304 with fixed pin 24490.0022

# **Product Description**

With this version, the pin is pressed in.