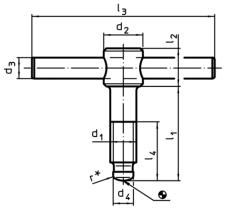

# Drawing

picture 1

\* to ease assembly the DIN 6304 specification has been completed by r

# **Order information**

| Dimensions        |                  |       |                |                |                |                |                | Ĩ   | Art. No. |
|-------------------|------------------|-------|----------------|----------------|----------------|----------------|----------------|-----|----------|
| d <sub>1</sub>    | I <sub>1</sub>   | d₂    | d <sub>3</sub> | d <sub>4</sub> | l <sub>2</sub> | I <sub>3</sub> | I <sub>4</sub> | -   |          |
| [mm]              |                  |       |                |                |                |                |                | [g] |          |
|                   |                  |       |                |                |                |                |                |     |          |
| without thrust pa | d, form E – pict | ure 1 |                |                |                |                |                |     |          |