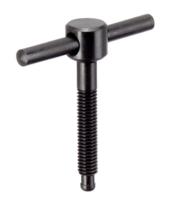

# Tommy Screws- DIN 6304 with fixed pin 24490.0017

## **Product Description**

With this version, the pin is pressed in.

# Drawing

picture 1

\* to ease assembly the DIN 6304 specification has been completed by r