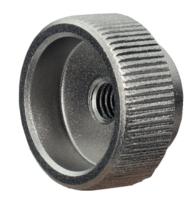

# Knurled Nuts DIN 6303

# 24480.0308



# **Product Description**

#### **Material**

• Stainless steel 1.4305

#### **Assembly**

Form B: after being bored through the pin hole is to be situated within the tolerance field H7.

# **Drawing**





picture 1

picture 2

Erwin Halder KG

#### **Order information**

| Dimensions                                         |                |                |                |                  |   |    |    |   | Suitable straight pin | I   | Art. No.   |
|----------------------------------------------------|----------------|----------------|----------------|------------------|---|----|----|---|-----------------------|-----|------------|
| d₁                                                 | d <sub>2</sub> | d <sub>3</sub> | d <sub>4</sub> | d₅<br>Predrilled | е | h  | k  | t | DIN 7