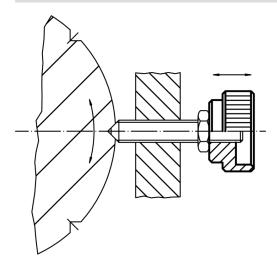

-------|-----|------------|
| d₁                                                 | d <sub>2</sub> | d <sub>3</sub> | d <sub>4</sub> | d₅<br>Predrilled | е | h  | k  | t | DIN 7                 | _   |            |
| [mm]                                               |                |                |                |                  |   |    |    |   |                       | [g] |            |
| with pin hole, form B – picture 2, Stainless steel |                |                |                |                  |   |    |    |   |                       |     |            |
| M8                                                 | 30             | 20             | 24             | 1,9              | 3 | 17 | 12 | 7 | 2,0 m6 x 20           | 45  | 24480.0308 |

# **Application example**



www.halder.com Page 1 of 1 Published on: 29.6.2017