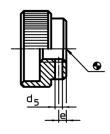

#### **Assembly**

Form B: after being bored through the pin hole is to be situated within the tolerance field H7.

# **Drawing**

picture 1

picture 2

Erwin Halder KG

#### **Order information**

| Dimensions                                         |                |                |                |                  |   |    |    |   | Suitable straight pin | I   | Art. No.   |
|----------------------------------------------------|----------------|----------------|----------------|------------------|---|----|----|---|-----------------------|-----|------------|
| d₁                                                 | d <sub>2</sub> | d <sub>3</sub> | d <sub>4</sub> | d₅<br>Predrilled | е | h  | k  | t | DIN 7                 | _   |            |
| [mm]                                               |                |                |                |                  |   |    |    |   |                       | [g] |            |
| with pin hole, form B – picture 2, Stainless steel |                |                |                |                  |   |    |    |   |                       |     |            |
| M8                                                 | 30             | 20             | 24             | 1,9              | 3 | 17 | 12 | 7 | 2,0 m6 x 20           | 45  | 24480.0308 |