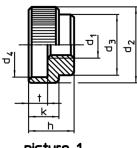

# **Drawing**

picture 1

picture 2

Erwin Halder KG

#### **Order information**

| Dimensions                                         |                |                |                |                  |   |    |    |   | Suitable straight pin | I   | Art. No.   |
|----------------------------------------------------|----------------|----------------|----------------|------------------|---|----|----|---|-----------------------|-----|------------|
| d₁                                                 | d <sub>2</sub> | d <sub>3</sub> | d <sub>4</sub> | d₅<br>Predrilled | е | h  | k  | t | DIN 7                 | _   |            |
| [mm]                                               |                |                |                |                  |   |    |    |   |                       | [g] |            |
| with pin hole, form B – picture 2, Stainless steel |                |                |                |                  |   |    |    |   |                       |     |            |
| M8                                                 | 30             | 20             | 24             | 1,9              | 3 | 17 | 12 | 7 | 2,0 m6 x 20           | 45  | 24480.0308 |