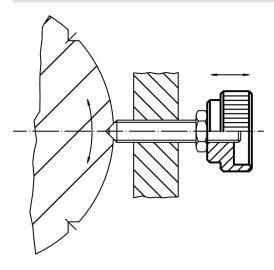

-----------|-----|----|----|---|-----------------------|----|------------|
| d <sub>1</sub>                                     | d <sub>2</sub> | d <sub>3</sub> | d₄ | d₅<br>Predrilled | е   | h  | k  | t | DIN 7                 | -  |            |
|                                                    |                |                | 1  |                  | [g] |    |    |   |                       |    |            |
| with pin hole, form B – picture 2, Stainless steel |                |                |    |                  |     |    |    |   |                       |    |            |
| M6                                                 | 24             | 16             | 18 | 1,4              | 2,5 | 14 | 10 | 6 | 1,5 m6 x 16           | 25 | 24480.0306 |

## Application example