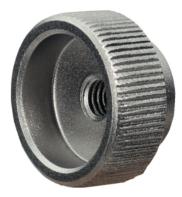

# Knurled Nuts• DIN 6303 24480.0306

#### **Material**

• Stainless steel 1.4305