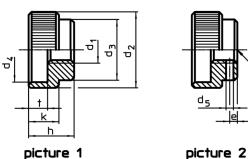

### Assembly

Form B: after being bored through the pin hole is to be situated within the tolerance field H7.

Drawing

picture 2

#### **Order information**

| Dimensions                                         |                |                |    |                  |     |    |    |   | Suitable straight pin | T  | Art. No.   |
|----------------------------------------------------|----------------|----------------|----|------------------|-----|----|----|---|-----------------------|----|------------|
| d <sub>1</sub>                                     | d <sub>2</sub> | d <sub>3</sub> | d₄ | d₅<br>Predrilled | е   | h  | k  | t | DIN 7                 | -  |            |
|                                                    |                |                | 1  |                  | [g] |    |    |   |                       |    |            |
| with pin hole, form B – picture 2, Stainless steel |                |                |    |                  |     |    |    |   |                       |    |            |
| M6                                                 | 24             | 16             | 18 | 1,4              | 2,5 | 14 | 10 | 6 | 1,5 m6 x 16           | 25 | 24480.0306 |