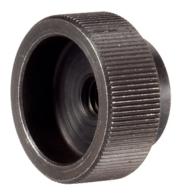

# Knurled Nuts• DIN 6303 24480.0106

#### **Material**

• Free cutting steel, blackened