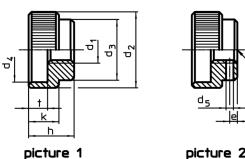

### Assembly

Form B: after being bored through the pin hole is to be situated within the tolerance field H7.

Drawing

picture 2

### **Order information**

| Dimensions                                            |                |                |    |                  |     |    |    |   | Suitable straight pin | T  | Art. No.   |
|-------------------------------------------------------|----------------|----------------|----|------------------|-----|----|----|---|-----------------------|----|------------|
| d <sub>1</sub>                                        | d <sub>2</sub> | d <sub>3</sub> | d4 | d₅<br>Predrilled | е   | h  | k  | t | DIN 7                 | -  |            |
|                                                       |                |                | 1  |                  | [g] |    |    |   |                       |    |            |
| with pin hole, form B – picture 2, Free cutting steel |                |                |    |                  |     |    |    |   |                       |    |            |
| M6                                                    | 24             | 16             | 18 | 1,4              | 2,5 | 14 | 10 | 6 | 1,5 m6 x 16           | 25 | 24480.0106 |