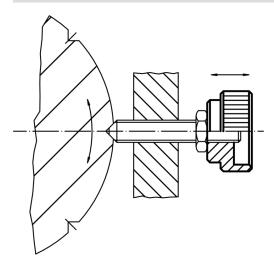

-----|----|----|---|-----------------------|----|------------|
| d <sub>1</sub>                                        | d <sub>2</sub> | d <sub>3</sub> | d4 | d₅<br>Predrilled | е   | h  | k  | t | DIN 7                 | -  |            |
|                                                       |                |                | 1  |                  | [g] |    |    |   |                       |    |            |
| with pin hole, form B – picture 2, Free cutting steel |                |                |    |                  |     |    |    |   |                       |    |            |
| M6                                                    | 24             | 16             | 18 | 1,4              | 2,5 | 14 | 10 | 6 | 1,5 m6 x 16           | 25 | 24480.0106 |

## Application example