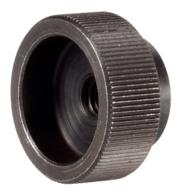

# Knurled Nuts• DIN 6303 24480.0010

#### Material

• Free cutting steel, blackened

### **Order information**

| Dimensions                                               |                |                |    |    |    |   | I   | Art. No.   |
|----------------------------------------------------------|----------------|----------------|----|----|----|---|-----|------------|
| d <sub>1</sub>                                           | d <sub>2</sub> | d <sub>3</sub> | d4 | h  | k  | t | -   |            |
| [mm]                                                     |                |                |    |    |    |   | [g] |            |
| without pin hole, form A – picture 1, Free cutting steel |                |                |    |    |    |   |     |            |
| M10                                                      | 36             | 28             | 30 | 20 | 14 | 8 | 83  | 24480.0010 |