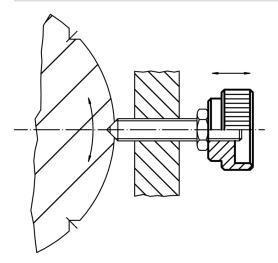

|                |                |    |    |    |   | I   | Art. No.   |
|----------------------------------------------------------|----------------|----------------|----|----|----|---|-----|------------|
| d <sub>1</sub>                                           | d <sub>2</sub> | d <sub>3</sub> | d4 | h  | k  | t | -   |            |
| [mm]                                                     |                |                |    |    |    |   | [g] |            |
| without pin hole, form A – picture 1, Free cutting steel |                |                |    |    |    |   |     |            |
| M10                                                      | 36             | 28             | 30 | 20 | 14 | 8 | 83  | 24480.0010 |

# **Application example**