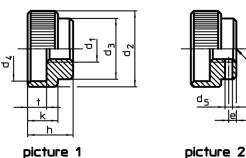

## Assembly

Form B: after being bored through the pin hole is to be situated within the tolerance field H7.

Drawing

picture 2

### **Order information**

| Dimensions                                               |                |                |    |    |    |   | I   | Art. No.   |
|----------------------------------------------------------|----------------|----------------|----|----|----|---|-----|------------|
| d <sub>1</sub>                                           | d <sub>2</sub> | d <sub>3</sub> | d4 | h  | k  | t | -   |            |
| [mm]                                                     |                |                |    |    |    |   | [g] |            |
| without pin hole, form A – picture 1, Free cutting steel |                |                |    |    |    |   |     |            |
| M10                                                      | 36             | 28             | 30 | 20 | 14 | 8 | 83  | 24480.0010 |