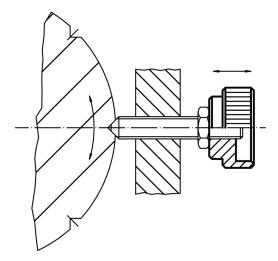

|                |                |      |    |    |   | I   | Art. No.   |
|----------------------------------------------------------|----------------|----------------|------|----|----|---|-----|------------|
| d <sub>1</sub>                                           | d <sub>2</sub> | d <sub>3</sub> | d₄   | h  | k  | t | -   |            |
|                                                          | ·<br>          |                | [mm] |    |    |   | [g] |            |
| without pin hole, form A – picture 1, Free cutting steel |                |                |      |    |    |   |     |            |
| M6                                                       | 24             | 16             | 18   | 14 | 10 | 6 | 27  | 24480.0006 |

## **Application example**