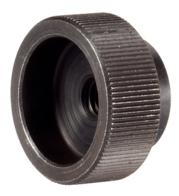

# Knurled Nuts• DIN 6303 24480.0006

#### Material

• Free cutting steel, blackened