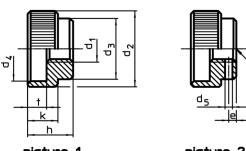

### Assembly

Form B: after being bored through the pin hole is to be situated within the tolerance field H7.

Drawing

picture 1

picture 2

### Order information

| Dimensions                                               |                |                |      |    |    |   | I   | Art. No.   |
|----------------------------------------------------------|----------------|----------------|------|----|----|---|-----|------------|
| d <sub>1</sub>                                           | d <sub>2</sub> | d <sub>3</sub> | d₄   | h  | k  | t | -   |            |
|                                                          | ·<br>          |                | [mm] |    |    |   | [g] |            |
| without pin hole, form A – picture 1, Free cutting steel |                |                |      |    |    |   |     |            |
| M6                                                       | 24             | 16             | 18   | 14 | 10 | 6 | 27  | 24480.0006 |