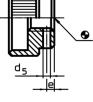

### Assembly

Form B: after being bored through the pin hole is to be situated within the tolerance field H7.

Drawing

picture 1

picture 2