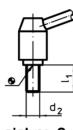

#### Notes

The threaded portion can be exchanged.

Drawing

picture 2

# Order information

| Dimensions                              |                |                |                |                |    |                |                |                |    | Ĩ   | Art. No.   |
|-----------------------------------------|----------------|----------------|----------------|----------------|----|----------------|----------------|----------------|----|-----|------------|
| d <sub>1</sub>                          | d <sub>2</sub> | I <sub>1</sub> | d <sub>3</sub> | d <sub>4</sub> | d₅ | h <sub>1</sub> | h <sub>2</sub> | h <sub>3</sub> | I  | -   |            |
|                                         |                |                |                |                |    |                |                |                | ~  |     |            |
| [mm]                                    |                |                |                |                |    |                |                |                |    | [g] |            |
| with screw – picture 2, Stainless steel |                |                |                |                |    |                |                |                |    |     |            |
| 21                                      | M8             | 20             | 13,5           | 8              | 20 | 33,5           | 4              | 1              | 70 | 103 | 24440.0704 |