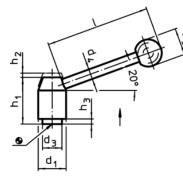

#### Notes

The threaded portion can be exchanged.

Drawing

picture 2

# Order information

| Dimensions                              |                |                |                |                |    |                |                |                |    | Ĩ   | Art. No.   |
|-----------------------------------------|----------------|----------------|----------------|----------------|----|----------------|----------------|----------------|----|-----|------------|
| d <sub>1</sub>                          | d <sub>2</sub> | I <sub>1</sub> | d <sub>3</sub> | d <sub>4</sub> | d₅ | h <sub>1</sub> | h <sub>2</sub> | h <sub>3</sub> | I  | -   |            |
|                                         |                |                |                |                |    |                |                |                | ~  |     |            |
| [mm]                                    |                |                |                |                |    |                |                |                |    | [g] |            |
| with screw – picture 2, Stainless steel |                |                |                |                |    |                |                |                |    |     |            |
| 21                                      | M8             | 20             | 13,5           | 8              | 20 | 33,5           | 4              | 1              | 70 | 103 | 24440.0704 |