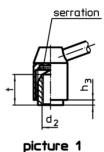

### Operation

**By lifting the lever** the serrations are disengaged. The lever can be positioned by the serrations. On releasing the lever, the serrations are automatically re-engaged.

#### Notes

The threaded portion can be exchanged.

Drawing

picture 2