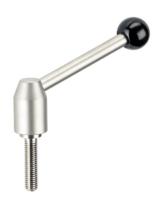

# Adjustable Clamping Levers 24440.0704

## Material

Lever

• Stainless steel 1.4305, dull blasted

Screw

Stainless steel 1.4305

Ball knob

• Thermosetting plastic PF 31, black, DIN 319

### Operation

**By lifting the lever** the serrations are disengaged. The lever can be positioned by the serrations. On releasing the lever, the serrations are automatically re-engaged.