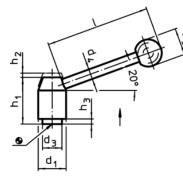

#### Notes

The threaded portion can be exchanged.

Drawing

**Order information** 

| Dimensions                              |                |                |                |                |                |                |                |                |     | Ĩ  | Art. No.   |
|-----------------------------------------|----------------|----------------|----------------|----------------|----------------|----------------|----------------|----------------|-----|----|------------|
| <b>d</b> <sub>1</sub>                   | d <sub>2</sub> | l <sub>1</sub> | d <sub>3</sub> | d <sub>4</sub> | d <sub>5</sub> | h <sub>1</sub> | h <sub>2</sub> | h <sub>3</sub> | 1   | -  |            |
|                                         |                |                |                |                |                |                |                |                | - ~ |    |            |
| [mm]                                    |                |                |                |                |                |                |                |                |     |    |            |
| with screw – picture 2, Stainless steel |                |                |                |                |                |                |                |                |     |    |            |
| 21                                      | M8             | 16             | 13,5           | 8              | 20             | 33,5           | 4              | 1              | 70  | 99 | 24440.0702 |