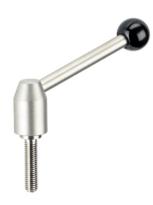

# Adjustable Clamping Levers 24440.0702

## Material

Lever

• Stainless steel 1.4305, dull blasted

Screw

Stainless steel 1.4305

Ball knob

Thermosetting plastic PF 31, black, DIN 319

### Operation

**By lifting the lever** the serrations are disengaged. The lever can be positioned by the serrations. On releasing the lever, the serrations are automatically re-engaged.