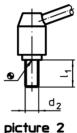

#### Notes

The threaded portion can be exchanged.

Drawing

**Order information** 

| Dimensions                              |                |                |                |                |                |                |                |                |     | Ĩ  | Art. No.   |
|-----------------------------------------|----------------|----------------|----------------|----------------|----------------|----------------|----------------|----------------|-----|----|------------|
| <b>d</b> <sub>1</sub>                   | d <sub>2</sub> | l <sub>1</sub> | d <sub>3</sub> | d <sub>4</sub> | d <sub>5</sub> | h <sub>1</sub> | h <sub>2</sub> | h <sub>3</sub> | 1   | -  |            |
|                                         |                |                |                |                |                |                |                |                | - ~ |    |            |
| [mm]                                    |                |                |                |                |                |                |                |                |     |    |            |
| with screw – picture 2, Stainless steel |                |                |                |                |                |                |                |                |     |    |            |
| 21                                      | M8             | 16             | 13,5           | 8              | 20             | 33,5           | 4              | 1              | 70  | 99 | 24440.0702 |