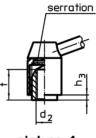

### Operation

**By lifting the lever** the serrations are disengaged. The lever can be positioned by the serrations. On releasing the lever, the serrations are automatically re-engaged.

#### Notes

The threaded portion can be exchanged.

Drawing

**Order information** 

| Dimensions                              |                |                |                |                |                |                |                |                |     | Ĩ  | Art. No.   |
|-----------------------------------------|----------------|----------------|----------------|----------------|----------------|----------------|----------------|----------------|-----|----|------------|
| <b>d</b> <sub>1</sub>                   | d <sub>2</sub> | l <sub>1</sub> | d <sub>3</sub> | d <sub>4</sub> | d <sub>5</sub> | h <sub>1</sub> | h <sub>2</sub> | h <sub>3</sub> | 1   | -  |            |
|                                         |                |                |                |                |                |                |                |                | - ~ |    |            |
| [mm]                                    |                |                |                |                |                |                |                |                |     |    |            |
| with screw – picture 2, Stainless steel |                |                |                |                |                |                |                |                |     |    |            |
| 21                                      | M8             | 16             | 13,5           | 8              | 20             | 33,5           | 4              | 1              | 70  | 99 | 24440.0702 |