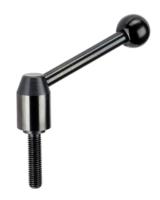

# **Adjustable Clamping Levers**

24440.0526

# **Drawing**

**Order information** 

| Dimensions                    |                |                |                |                |                |                |                |                |     | I   | Art. No.   |
|-------------------------------|----------------|----------------|----------------|----------------|----------------|----------------|----------------|----------------|-----|-----|------------|
| d <sub>1</sub>                | d <sub>2</sub> | I <sub>1</sub> | d <sub>3</sub> | d <sub>4</sub> | d <sub>5</sub> | h <sub>1</sub> | h <sub>2</sub> | h <sub>3</sub> | ı   | _   |            |
|                               |                |                |                |                |                |                |                |                | ~   |     |            |
| [mm]                          |                |                |                |                |                |                |                |                |     |     |            |
| with screw – picture 2, Steel |                |                |                |                |                |                |                |                |     |     |            |
| 40                            | M20            | 80             | 30             | 14             | 35             | 68             | 5,5            | 6              | 138 | 859 | 24440.0526 |