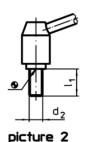

# **Drawing**

**Order information** 

| Dimensions                    |                |                |                |                |                |                |                |                |     | I   | Art. No.   |
|-------------------------------|----------------|----------------|----------------|----------------|----------------|----------------|----------------|----------------|-----|-----|------------|
| d <sub>1</sub>                | d <sub>2</sub> | I <sub>1</sub> | d <sub>3</sub> | d <sub>4</sub> | d <sub>5</sub> | h <sub>1</sub> | h <sub>2</sub> | h <sub>3</sub> | ı   | _   |            |
|                               |                |                |                |                |                |                |                |                | ~   |     |            |
| [mm]                          |                |                |                |                |                |                |                |                |     |     |            |
| with screw – picture 2, Steel |                |                |                |                |                |                |                |                |     |     |            |
| 40                            | M20            | 80             | 30             | 14             | 35             | 68             | 5,5            | 6              | 138 | 859 | 24440.0526 |