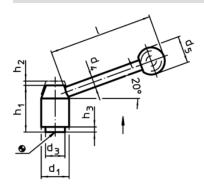

# **Drawing**

**Order information** 

| Dimensions                    |                |                |                |                |                |                |                |                |     | I   | Art. No.   |
|-------------------------------|----------------|----------------|----------------|----------------|----------------|----------------|----------------|----------------|-----|-----|------------|
| d <sub>1</sub>                | d <sub>2</sub> | I <sub>1</sub> | d <sub>3</sub> | d <sub>4</sub> | d <sub>5</sub> | h <sub>1</sub> | h <sub>2</sub> | h <sub>3</sub> | ı   | _   |            |
|                               |                |                |                |                |                |                |                |                | ~   |     |            |
| [mm]                          |                |                |                |                |                |                |                |                |     |     |            |
| with screw – picture 2, Steel |                |                |                |                |                |                |                |                |     |     |            |
| 40                            | M20            | 80             | 30             | 14             | 35             | 68             | 5,5            | 6              | 138 | 859 | 24440.0526 |