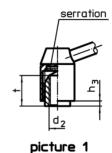

# **Operation**

By lifting the lever the serrations are disengaged. The lever can be positioned by the serrations. On releasing the lever, the serrations are automatically re-engaged.

# **Drawing**

**Order information** 

| Dimensions                    |                |                |                |                |                |                |                |                |     | I   | Art. No.   |
|-------------------------------|----------------|----------------|----------------|----------------|----------------|----------------|----------------|----------------|-----|-----|------------|
| d <sub>1</sub>                | d <sub>2</sub> | I <sub>1</sub> | d <sub>3</sub> | d <sub>4</sub> | d <sub>5</sub> | h <sub>1</sub> | h <sub>2</sub> | h <sub>3</sub> | ı   | _   |            |
|                               |                |                |                |                |                |                |                |                | ~   |     |            |
| [mm]                          |                |                |                |                |                |                |                |                |     |     |            |
| with screw – picture 2, Steel |                |                |                |                |                |                |                |                |     |     |            |
| 40                            | M20            | 80             | 30             | 14             | 35             | 68             | 5,5            | 6              | 138 | 859 | 24440.0526 |