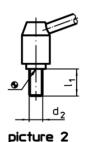

# **Drawing**

**Order information** 

| Dimensions                    |                |                |                |                |                |                |                |                |     | I   | Art. No.   |
|-------------------------------|----------------|----------------|----------------|----------------|----------------|----------------|----------------|----------------|-----|-----|------------|
| d <sub>1</sub>                | d <sub>2</sub> | I <sub>1</sub> | d <sub>3</sub> | d <sub>4</sub> | d <sub>5</sub> | h <sub>1</sub> | h <sub>2</sub> | h <sub>3</sub> | ı   | _   |            |
|                               |                |                |                |                |                |                |                |                | ~   |     |            |
| [mm]                          |                |                |                |                |                |                |                |                |     |     |            |
| with screw – picture 2, Steel |                |                |                |                |                |                |                |                |     |     |            |
| 40                            | M20            | 50             | 30             | 14             | 35             | 68             | 5,5            | 6              | 138 | 792 | 24440.0522 |