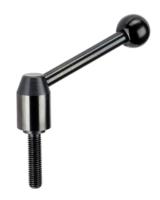

# Adjustable Clamping Levers 24440.0522

#### Lever

· Steel, blackened

#### Inner parts

• Steel, blackened, quality 5.8

• Steel, blackened, quality 5.8

# Ball knob

• Thermosetting plastic PF 31, black, DIN 319