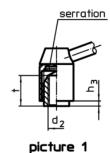

# **Operation**

By lifting the lever the serrations are disengaged. The lever can be positioned by the serrations. On releasing the lever, the serrations are automatically re-engaged.

# **Drawing**

**Order information** 

| Dimensions                    |                |                |                |                |                |                |                |                |     | I   | Art. No.   |
|-------------------------------|----------------|----------------|----------------|----------------|----------------|----------------|----------------|----------------|-----|-----|------------|
| d <sub>1</sub>                | d <sub>2</sub> | I <sub>1</sub> | d <sub>3</sub> | d <sub>4</sub> | d <sub>5</sub> | h <sub>1</sub> | h <sub>2</sub> | h <sub>3</sub> | ı   | _   |            |
|                               |                |                |                |                |                |                |                |                | ~   |     |            |
| [mm]                          |                |                |                |                |                |                |                |                |     |     |            |
| with screw – picture 2, Steel |                |                |                |                |                |                |                |                |     |     |            |
| 40                            | M20            | 50             | 30             | 14             | 35             | 68             | 5,5            | 6              | 138 | 792 | 24440.0522 |