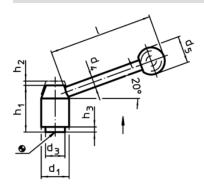

# **Drawing**

**Order information** 

| Dimensions                    |                |                |                |                |                |                |                |                |     | I   | Art. No.   |
|-------------------------------|----------------|----------------|----------------|----------------|----------------|----------------|----------------|----------------|-----|-----|------------|
| d <sub>1</sub>                | d <sub>2</sub> | I <sub>1</sub> | d <sub>3</sub> | d <sub>4</sub> | d <sub>5</sub> | h <sub>1</sub> | h <sub>2</sub> | h <sub>3</sub> | ı   | _   |            |
|                               |                |                |                |                |                |                |                |                | ~   |     |            |
| [mm]                          |                |                |                |                |                |                |                |                |     |     |            |
| with screw – picture 2, Steel |                |                |                |                |                |                |                |                |     |     |            |
| 40                            | M20            | 50             | 30             | 14             | 35             | 68             | 5,5            | 6              | 138 | 792 | 24440.0522 |