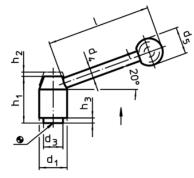

### Notes

The threaded portion can be exchanged.

Drawing

Order information

| Dimensions                            |                |                |    |                |                |                |                |        |           | I   | Art. No.   |
|---------------------------------------|----------------|----------------|----|----------------|----------------|----------------|----------------|--------|-----------|-----|------------|
| d <sub>1</sub>                        | d <sub>2</sub> | d <sub>3</sub> | d4 | d <sub>5</sub> | h <sub>1</sub> | h <sub>2</sub> | h <sub>3</sub> | I<br>~ | t<br>min. |     |            |
| [mm]                                  |                |                |    |                |                |                |                |        |           | [g] |            |
| with female thread – picture 1, Steel |                |                |    |                |                |                |                |        |           |     |            |
| 28                                    | M10            | 19             | 12 | 30             | 48,5           | 4,5            | 4,5            | 110    | 17        | 255 | 24440.0301 |