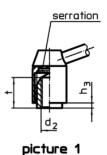

### Notes

The threaded portion can be exchanged.

Drawing

Order information

| Dimensions                            |                |                |    |                |                |                |                |        |           | I   | Art. No.   |
|---------------------------------------|----------------|----------------|----|----------------|----------------|----------------|----------------|--------|-----------|-----|------------|
| d <sub>1</sub>                        | d <sub>2</sub> | d <sub>3</sub> | d4 | d <sub>5</sub> | h <sub>1</sub> | h <sub>2</sub> | h <sub>3</sub> | I<br>~ | t<br>min. |     |            |
| [mm]                                  |                |                |    |                |                |                |                |        |           | [g] |            |
| with female thread – picture 1, Steel |                |                |    |                |                |                |                |        |           |     |            |
| 28                                    | M10            | 19             | 12 | 30             | 48,5           | 4,5            | 4,5            | 110    | 17        | 255 | 24440.0301 |