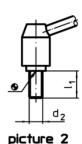

### Notes

The threaded portion can be exchanged.

Drawing

Order information

| Dimensions                            |                |                |    |                |                |                |                |        |           | I   | Art. No.   |
|---------------------------------------|----------------|----------------|----|----------------|----------------|----------------|----------------|--------|-----------|-----|------------|
| d <sub>1</sub>                        | d <sub>2</sub> | d <sub>3</sub> | d4 | d <sub>5</sub> | h <sub>1</sub> | h <sub>2</sub> | h <sub>3</sub> | I<br>~ | t<br>min. |     |            |
| [mm]                                  |                |                |    |                |                |                |                |        |           | [g] |            |
| with female thread – picture 1, Steel |                |                |    |                |                |                |                |        |           |     |            |
| 28                                    | M10            | 19             | 12 | 30             | 48,5           | 4,5            | 4,5            | 110    | 17        | 255 | 24440.0301 |