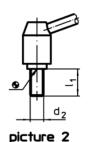

# **Drawing**

**Order information** 

| Dimensions                    |                |                |                |                |                |                |                |                |    | I   | Art. No.   |
|-------------------------------|----------------|----------------|----------------|----------------|----------------|----------------|----------------|----------------|----|-----|------------|
| d <sub>1</sub>                | d <sub>2</sub> | I <sub>1</sub> | d <sub>3</sub> | d <sub>4</sub> | d <sub>5</sub> | h <sub>1</sub> | h <sub>2</sub> | h <sub>3</sub> | 1  | _   |            |
|                               |                |                |                |                |                |                |                |                | ~  |     |            |
| [mm]                          |                |                |                |                |                |                |                |                |    | [9] |            |
| with screw – picture 2, Steel |                |                |                |                |                |                |                |                |    |     |            |
| 24                            | M10            | 32             | 16             | 10             | 25             | 40             | 4,5            | 2,5            | 96 | 177 | 24440.0226 |