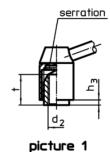

# **Operation**

By lifting the lever the serrations are disengaged. The lever can be positioned by the serrations. On releasing the lever, the serrations are automatically re-engaged.

# **Drawing**

**Order information** 

| Dimensions                    |                |                |                |                |                |                |                |                |    | I   | Art. No.   |
|-------------------------------|----------------|----------------|----------------|----------------|----------------|----------------|----------------|----------------|----|-----|------------|
| d <sub>1</sub>                | d <sub>2</sub> | I <sub>1</sub> | d <sub>3</sub> | d <sub>4</sub> | d <sub>5</sub> | h <sub>1</sub> | h <sub>2</sub> | h <sub>3</sub> | 1  | _   |            |
|                               |                |                |                |                |                |                |                |                | ~  |     |            |
| [mm]                          |                |                |                |                |                |                |                |                |    | [9] |            |
| with screw – picture 2, Steel |                |                |                |                |                |                |                |                |    |     |            |
| 24                            | M10            | 32             | 16             | 10             | 25             | 40             | 4,5            | 2,5            | 96 | 177 | 24440.0226 |