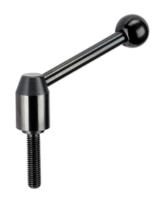

# **Adjustable Clamping Levers**

24440.0226

#### Lever

· Steel, blackened

#### Inner parts

• Steel, blackened, quality 5.8

#### Screw

• Steel, blackened, quality 5.8

# Ball knob

• Thermosetting plastic PF 31, black, DIN 319