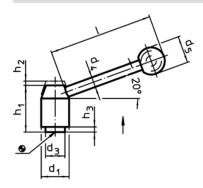

# **Drawing**

**Order information** 

| Dimensions                    |                |                |                |                |                |                |                |                |    | I   | Art. No.   |
|-------------------------------|----------------|----------------|----------------|----------------|----------------|----------------|----------------|----------------|----|-----|------------|
| d <sub>1</sub>                | d <sub>2</sub> | I <sub>1</sub> | d <sub>3</sub> | d <sub>4</sub> | d <sub>5</sub> | h <sub>1</sub> | h <sub>2</sub> | h <sub>3</sub> | 1  | _   |            |
|                               |                |                |                |                |                |                |                |                | ~  |     |            |
| [mm]                          |                |                |                |                |                |                |                |                |    | [9] |            |
| with screw – picture 2, Steel |                |                |                |                |                |                |                |                |    |     |            |
| 24                            | M10            | 32             | 16             | 10             | 25             | 40             | 4,5            | 2,5            | 96 | 177 | 24440.0226 |