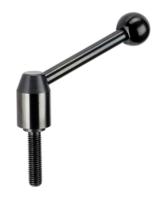

# **Adjustable Clamping Levers**

24440.0128

#### Lever

· Steel, blackened

# Ball knob

• Thermosetting plastic PF 31, black, DIN 319