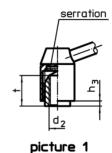

# **Operation**

By lifting the lever the serrations are disengaged. The lever can be positioned by the serrations. On releasing the lever, the serrations are automatically re-engaged.

#### **Notes**

The threaded portion can be exchanged.