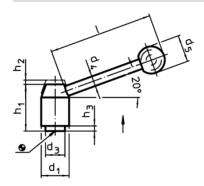

# **Drawing**

**Order information** 

| Dimensions                    |                |                |                |                |                |                |                |                |   |   | Art. No. |
|-------------------------------|----------------|----------------|----------------|----------------|----------------|----------------|----------------|----------------|---|---|----------|
| d <sub>1</sub>                | d <sub>2</sub> | I <sub>1</sub> | d <sub>3</sub> | d <sub>4</sub> | d <sub>5</sub> | h <sub>1</sub> | h <sub>2</sub> | h <sub>3</sub> | ı | _ |          |
|                               |                |                |                |                |                |                |                |                | ~ |   |          |
| [mm]                          |                |                |                |                |                |                |                |                |   |   |          |
| with screw – picture 2, Steel |                |                |                |                |                |                |                |                |   |   |          |
| With Sciew                    | <b>p</b> , -   |                |                |                |                |                |                |                |   |   |          |