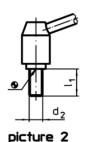

# **Drawing**

**Order information** 

| Dimensions                    |                |                |                |                |                |                |                |                |   |   | Art. No. |
|-------------------------------|----------------|----------------|----------------|----------------|----------------|----------------|----------------|----------------|---|---|----------|
| d <sub>1</sub>                | d <sub>2</sub> | I <sub>1</sub> | d <sub>3</sub> | d <sub>4</sub> | d <sub>5</sub> | h <sub>1</sub> | h <sub>2</sub> | h <sub>3</sub> | ı | _ |          |
|                               |                |                |                |                |                |                |                |                | ~ |   |          |
| [mm]                          |                |                |                |                |                |                |                |                |   |   |          |
| with screw – picture 2, Steel |                |                |                |                |                |                |                |                |   |   |          |
| With Sciew                    | <b>p</b> , -   |                |                |                |                |                |                |                |   |   |          |