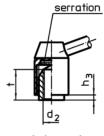

### Operation

**By lifting the lever** the serrations are disengaged. The lever can be positioned by the serrations. On releasing the lever, the serrations are automatically re-engaged.