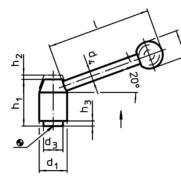

## Drawing

picture 2

## Order information

| Dimensions                    |                |                |                |                |    |      |                |                |    | Ĩ   | Art. No.   |
|-------------------------------|----------------|----------------|----------------|----------------|----|------|----------------|----------------|----|-----|------------|
| d <sub>1</sub>                | d <sub>2</sub> | l <sub>1</sub> | d <sub>3</sub> | d <sub>4</sub> | d₅ | h1   | h <sub>2</sub> | h <sub>3</sub> | I  | _   |            |
|                               |                |                |                |                |    |      |                |                | ~  |     |            |
| [mm]                          |                |                |                |                |    |      |                |                |    | [g] |            |
| with screw – picture 2, Steel |                |                |                |                |    |      |                |                |    |     |            |
| 21                            | M8             | 20             | 13,5           | 8              | 20 | 33,5 | 4              | 1              | 70 | 103 | 24440.0124 |