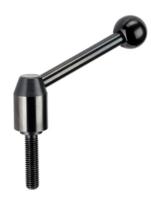

# Adjustable Clamping Levers 24440.0124

### Material

Lever

Steel, blackened

# Inner parts

Steel, blackened, quality 5.8

#### Screw

• Steel, blackened, quality 5.8

## Ball knob

• Thermosetting plastic PF 31, black, DIN 319