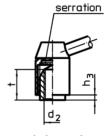

## Operation

**By lifting the lever** the serrations are disengaged. The lever can be positioned by the serrations. On releasing the lever, the serrations are automatically re-engaged.

#### Notes

The threaded portion can be exchanged.