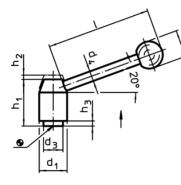

## Drawing

picture 2

## **Order information**

| Dimensions                    |                |                |                |                |    |                |                |                |    | T  | Art. No.   |
|-------------------------------|----------------|----------------|----------------|----------------|----|----------------|----------------|----------------|----|----|------------|
| d <sub>1</sub>                | d <sub>2</sub> | I <sub>1</sub> | d <sub>3</sub> | d <sub>4</sub> | d₅ | h <sub>1</sub> | h <sub>2</sub> | h <sub>3</sub> | I  | -  |            |
|                               |                |                |                |                |    |                |                |                | ~  |    |            |
| [mm]                          |                |                |                |                |    |                |                |                |    |    |            |
| with screw – picture 2, Steel |                |                |                |                |    |                |                |                |    |    |            |
| 21                            | M8             | 16             | 13,5           | 8              | 20 | 33,5           | 4              | 1              | 70 | 99 | 24440.0122 |