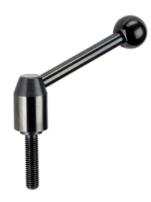

# Adjustable Clamping Levers 24440.0122

## Material

Lever

Steel, blackened

# Inner parts

Steel, blackened, quality 5.8

#### Screw

• Steel, blackened, quality 5.8

## Ball knob

• Thermosetting plastic PF 31, black, DIN 319