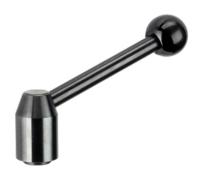

# Adjustable Clamping Levers 24440.0101

#### Material

Lever

Steel, blackened

Inner partsSteel, blackened, quality 5.8

Ball knob

• Thermosetting plastic PF 31, black, DIN 319

### Operation

**By lifting the lever** the serrations are disengaged. The lever can be positioned by the serrations. On releasing the lever, the serrations are automatically re-engaged.