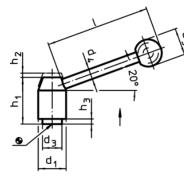

#### Notes

The threaded portion can be exchanged.

Drawing

picture 2

## Order information

| Dimensions                            |                |                |                |                |                |                |                |    |    |    | Art. No.   |
|---------------------------------------|----------------|----------------|----------------|----------------|----------------|----------------|----------------|----|----|----|------------|
| <b>d</b> <sub>1</sub>                 | d <sub>2</sub> | d <sub>3</sub> | d <sub>4</sub> | d <sub>5</sub> | h <sub>1</sub> | h <sub>2</sub> | h <sub>3</sub> | I  | t  | _  |            |
| [mm]                                  |                |                |                |                |                |                |                |    |    |    |            |
| with female thread - picture 1, Steel |                |                |                |                |                |                |                |    |    |    |            |
| 21                                    | M6             | 13,5           | 8              | 20             | 33,5           | 4              | 1              | 70 | 11 | 91 | 24440.0101 |