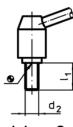

## Order information

| Dimensions                            |                |                |                |                |                |                |                |    |    |    | Art. No.   |
|---------------------------------------|----------------|----------------|----------------|----------------|----------------|----------------|----------------|----|----|----|------------|
| <b>d</b> <sub>1</sub>                 | d <sub>2</sub> | d <sub>3</sub> | d <sub>4</sub> | d <sub>5</sub> | h <sub>1</sub> | h <sub>2</sub> | h <sub>3</sub> | I  | t  | _  |            |
| [mm]                                  |                |                |                |                |                |                |                |    |    |    |            |
| with female thread - picture 1, Steel |                |                |                |                |                |                |                |    |    |    |            |
| 21                                    | M6             | 13,5           | 8              | 20             | 33,5           | 4              | 1              | 70 | 11 | 91 | 24440.0101 |