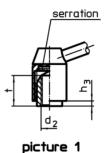

### Operation

**By lifting the lever** the serrations are disengaged. The lever can be positioned by the serrations. On releasing the lever, the serrations are automatically re-engaged.

## Order information

| Dimensions                            |                |                |                |                |                |                |                |    |    |    | Art. No.   |
|---------------------------------------|----------------|----------------|----------------|----------------|----------------|----------------|----------------|----|----|----|------------|
| <b>d</b> <sub>1</sub>                 | d <sub>2</sub> | d <sub>3</sub> | d <sub>4</sub> | d <sub>5</sub> | h <sub>1</sub> | h <sub>2</sub> | h <sub>3</sub> | I  | t  | _  |            |
| [mm]                                  |                |                |                |                |                |                |                |    |    |    |            |
| with female thread - picture 1, Steel |                |                |                |                |                |                |                |    |    |    |            |
| 21                                    | M6             | 13,5           | 8              | 20             | 33,5           | 4              | 1              | 70 | 11 | 91 | 24440.0101 |