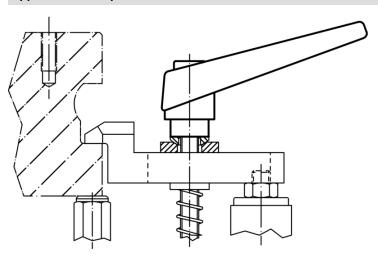

b>1</sub> | h <sub>2</sub> | h <sub>3</sub> | h <sub>4</sub> | l <sub>2</sub> | Ĭ   | Art. No.   |
|--------|----------------|----------------|------|----------------------------|----------------|----------------|----------------|----------------|-----|------------|
|        | 1              | I              |      | [mm]                       |                |                |                |                | [g] |            |
| orange |                |                |      |                            |                |                |                |                |     |            |
| 18     | М6             | 50             | 13,5 | 31                         | 6,5            | 3              | 45             | 62             | 76  | 24400.0271 |

## **Application example**