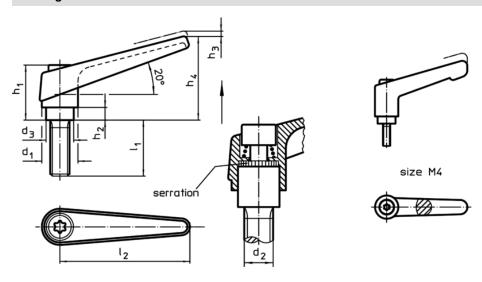

## **Drawing**

## **Order information**

| d₁     | d <sub>2</sub> | I <sub>1</sub> | Di   | mensions<br>h <sub>1</sub> | h <sub>2</sub> | h <sub>3</sub> | h <sub>4</sub> | l <sub>2</sub> | Ĭ   | Art. No.   |
|--------|----------------|----------------|------|----------------------------|----------------|----------------|----------------|----------------|-----|------------|
|        | 1              | I              |      | [mm]                       |                |                |                |                | [g] |            |
| orange |                |                |      |                            |                |                |                |                |     |            |
| 18     | М6             | 50             | 13,5 | 31                         | 6,5            | 3              | 45             | 62             | 76  | 24400.0271 |