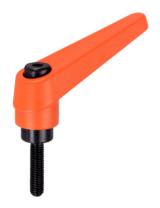

#### Lever

Zinc die-cast, plastic coated, orange similar to RAL 2004, matt structure

### Inner parts

· Steel, blackened, quality 5.8

#### Screw

• Steel, blackened, quality 5.8