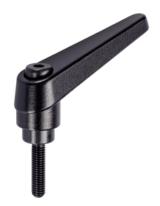

#### Lever

Zinc die-cast, plastic coated, black, similar to RAL 9005, matt structure

### Inner parts

· Steel, blackened, quality 5.8

#### Screw

• Steel, blackened, quality 5.8