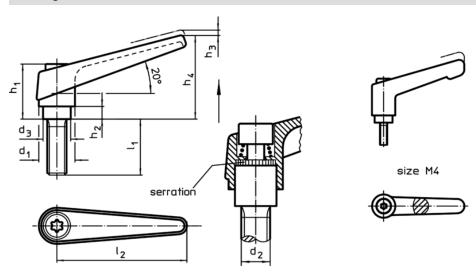

## **Drawing**

## **Order information**

| Dimensions     |                |                |                |                |                |                |                |                | I   | Art. No.   |
|----------------|----------------|----------------|----------------|----------------|----------------|----------------|----------------|----------------|-----|------------|
| d <sub>1</sub> | d <sub>2</sub> | l <sub>1</sub> | d <sub>3</sub> | h <sub>1</sub> | h <sub>2</sub> | h <sub>3</sub> | h <sub>4</sub> | l <sub>2</sub> |     |            |
|                | [mm]           |                |                |                |                |                |                |                | [g] |            |
| black          |                |                |                |                |                |                |                |                |     |            |
| 18             | М6             | 40             | 13,5           | 31             | 6,5            | 3              | 45             | 62             | 76  | 24400.0264 |