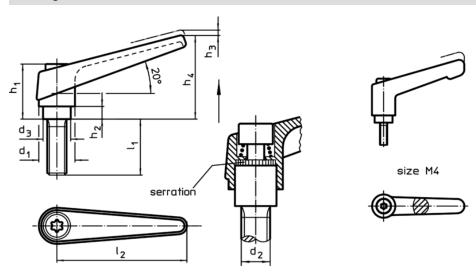

## **Drawing**

## **Order information**

| d <sub>1</sub> | d <sub>2</sub> | I <sub>1</sub> | Dir<br>d <sub>3</sub> | Dimensions h <sub>1</sub> h <sub>2</sub> |     | h <sub>3</sub> | h <sub>4</sub> |    | ı   | Art. No.   |
|----------------|----------------|----------------|-----------------------|------------------------------------------|-----|----------------|----------------|----|-----|------------|
|                |                |                |                       | [mm]                                     | •   | , ,            |                | -  | [g] |            |
| black          |                |                |                       |                                          |     |                |                |    |     |            |
| 18             | М6             | 25             | 13,5                  | 31                                       | 6,5 | 3              | 45             | 62 | 74  | 24400.0244 |