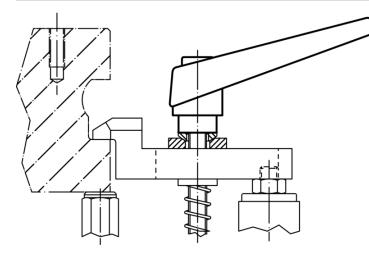

---------|----------------|----------------|----------------|----|------------|
| d <sub>1</sub> | d <sub>2</sub> | l <sub>1</sub> | d <sub>3</sub> | h <sub>1</sub> | h <sub>2</sub> | h <sub>3</sub> | h <sub>4</sub> | I <sub>2</sub> | -  |            |
|                | [mm]           |                |                |                |                |                | [g]            |                |    |            |
| orange         |                |                |                |                |                |                |                |                |    |            |
| 18             | M6             | 25             | 13,5           | 31             | 6,5            | 3              | 45             | 62             | 74 | 24400.0241 |

# **Application example**