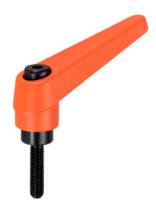

#### Lever

 Zinc die-cast, plastic coated, orange similar to RAL 2004, matt structure

### Inner parts

Steel, blackened, quality 5.8

## Screw

• Steel, blackened, quality 5.8