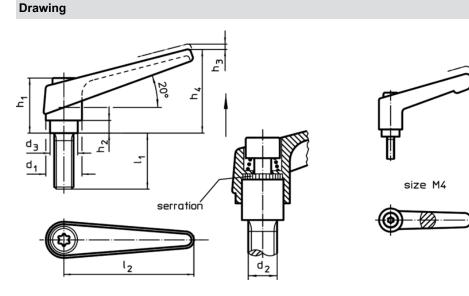

# **Order information**

|                | Dimensions     |                |                |                |                |                |                |                | Ĩ  | Art. No.   |
|----------------|----------------|----------------|----------------|----------------|----------------|----------------|----------------|----------------|----|------------|
| d <sub>1</sub> | d <sub>2</sub> | l <sub>1</sub> | d <sub>3</sub> | h <sub>1</sub> | h <sub>2</sub> | h <sub>3</sub> | h <sub>4</sub> | I <sub>2</sub> | -  |            |
|                | [mm]           |                |                |                |                |                | [g]            |                |    |            |
| orange         |                |                |                |                |                |                |                |                |    |            |
| 18             | M6             | 25             | 13,5           | 31             | 6,5            | 3              | 45             | 62             | 74 | 24400.0241 |