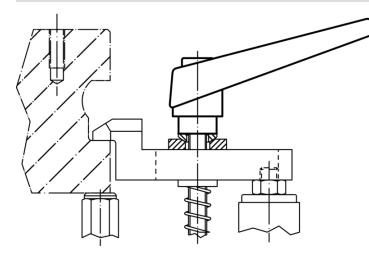

|----------------|----------------|----|----------------|----------------|----------------|----------------|----|------------|
| d <sub>1</sub> | d <sub>2</sub> | l <sub>1</sub> | d <sub>3</sub> | h1 | h <sub>2</sub> | h <sub>3</sub> | h <sub>4</sub> | l <sub>2</sub> | -  |            |
|                | [mm]           |                |                |    |                |                | [g]            |                |    |            |
| black          |                |                |                |    |                |                |                |                |    |            |
| 18             | M6             | 16             | 13,5           | 31 | 6,5            | 3              | 45             | 62             | 72 | 24400.0224 |

## **Application example**