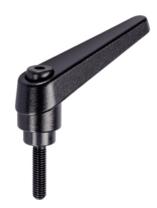

# Adjustable Clamping Levers with screw 24400.0224

#### Lever

 Zinc die-cast, plastic coated, black, similar to RAL 9005, matt structure

## Operation

**By lifting the lever** the serrations are disengaged. The lever can be positioned by the serrations. On releasing the lever, the serrations are automatically re-engaged.