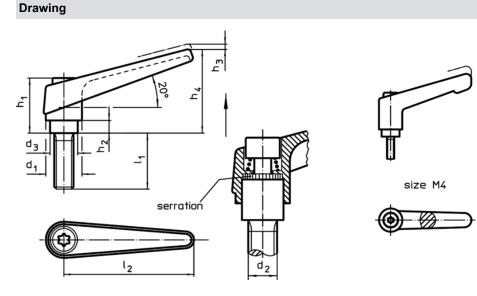

# **Order information**

|                | Dimensions     |                |                |    |                |                |                |                |    | Art. No.   |
|----------------|----------------|----------------|----------------|----|----------------|----------------|----------------|----------------|----|------------|
| d <sub>1</sub> | d <sub>2</sub> | l <sub>1</sub> | d <sub>3</sub> | h1 | h <sub>2</sub> | h <sub>3</sub> | h <sub>4</sub> | l <sub>2</sub> | -  |            |
|                | [mm]           |                |                |    |                |                | [g]            |                |    |            |
| black          |                |                |                |    |                |                |                |                |    |            |
| 18             | M6             | 16             | 13,5           | 31 | 6,5            | 3              | 45             | 62             | 72 | 24400.0224 |