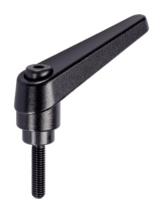

# Adjustable Clamping Levers• with screw

24400.0028

#### Lever

 Zinc die-cast, plastic coated, black, similar to RAL 9005, matt structure

#### Inner parts

· Steel, blackened, quality 5.8

#### Screw

• Steel, blackened, quality 5.8