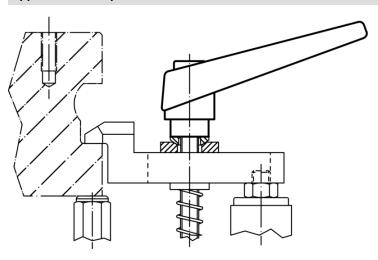

---|----------------|----------------|----------------|-----|------------|
| d <sub>1</sub> | d <sub>2</sub> | I <sub>1</sub> | d <sub>3</sub> | h <sub>1</sub> | h <sub>2</sub> | h <sub>3</sub> | h <sub>4</sub> | l <sub>2</sub> | _   |            |
|                | [mm]           |                |                |                |                |                |                |                | [g] |            |
| black          |                |                |                |                |                |                |                |                |     |            |
| 13             | M4             | 32             | 10             | 24,5           | 4              | 3,5            | 30,5           | 30             | 28  | 24400.0028 |

## **Application example**



www.halder.com Page 1 of 1
Published on: 28.2.2018