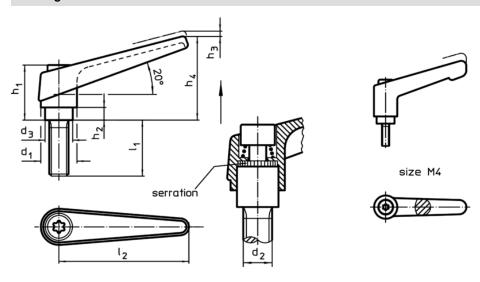

# **Drawing**

## **Order information**

| Dimensions     |                |                |                |                |                |                |                |                | I   | Art. No.   |
|----------------|----------------|----------------|----------------|----------------|----------------|----------------|----------------|----------------|-----|------------|
| d <sub>1</sub> | d <sub>2</sub> | I <sub>1</sub> | d <sub>3</sub> | h <sub>1</sub> | h <sub>2</sub> | h <sub>3</sub> | h <sub>4</sub> | l <sub>2</sub> | _   |            |
|                | [mm]           |                |                |                |                |                |                |                | [g] |            |
| black          |                |                |                |                |                |                |                |                |     |            |
| 13             | M4             | 32             | 10             | 24,5           | 4              | 3,5            | 30,5           | 30             | 28  | 24400.0028 |