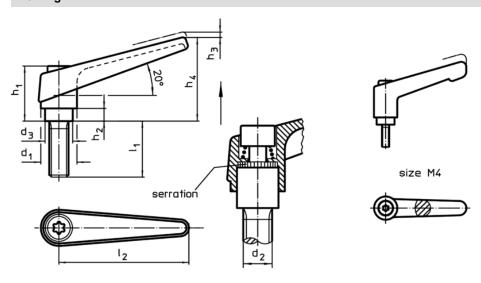

## **Drawing**

## **Order information**

| Dimensions     |                |                |                |                |                |                |                |                | I   | Art. No.   |
|----------------|----------------|----------------|----------------|----------------|----------------|----------------|----------------|----------------|-----|------------|
| d <sub>1</sub> | d <sub>2</sub> | l <sub>1</sub> | d <sub>3</sub> | h <sub>1</sub> | h <sub>2</sub> | h <sub>3</sub> | h <sub>4</sub> | l <sub>2</sub> | _   |            |
|                | [mm]           |                |                |                |                |                |                |                | [g] |            |
| black          |                |                |                |                |                |                |                |                |     |            |
| 13             | M4             | 25             | 10             | 24,5           | 4              | 3,5            | 30,5           | 30             | 28  | 24400.0024 |