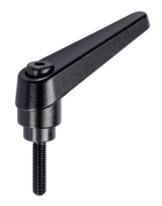

# Adjustable Clamping Levers• with screw

24400.0024

#### Lever

Zinc die-cast, plastic coated, black, similar to RAL 9005, matt structure

### Inner parts

· Steel, blackened, quality 5.8

#### Screw

• Steel, blackened, quality 5.8