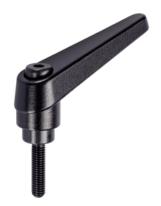

# Adjustable Clamping Levers• with screw

24400.0016

#### Lever

 Zinc die-cast, plastic coated, black, similar to RAL 9005, matt structure

### Inner parts

· Steel, blackened, quality 5.8

#### Screw

• Steel, blackened, quality 5.8