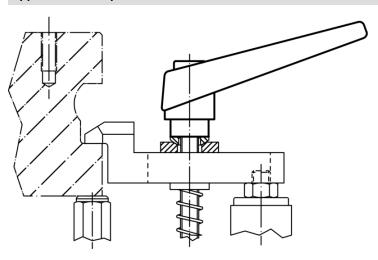

--------|----------------|----------------|----------------|----|------------|
| d <sub>1</sub> | d <sub>2</sub> | I <sub>1</sub> | d <sub>3</sub> | h <sub>1</sub> | h <sub>2</sub> | h <sub>3</sub> | h <sub>4</sub> | l <sub>2</sub> | _  |            |
|                | [mm]           |                |                |                |                |                |                |                |    |            |
| black          |                |                |                |                |                |                |                |                |    |            |
| 13             | M4             | 16             | 10             | 24,5           | 4              | 3,5            | 30,5           | 30             | 27 | 24400.0016 |

## **Application example**



www.halder.com Page 1 of 1
Published on: 28.2.2018