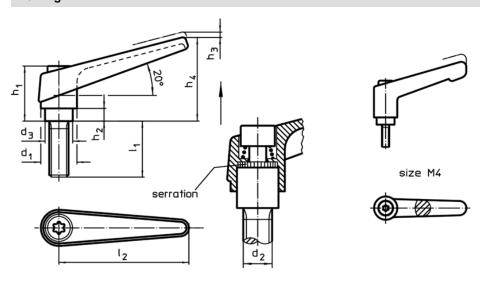

## **Drawing**

## **Order information**

| Dimensions     |                |                |                |                |                |                |                |                | I  | Art. No.   |
|----------------|----------------|----------------|----------------|----------------|----------------|----------------|----------------|----------------|----|------------|
| d <sub>1</sub> | d <sub>2</sub> | I <sub>1</sub> | d <sub>3</sub> | h <sub>1</sub> | h <sub>2</sub> | h <sub>3</sub> | h <sub>4</sub> | l <sub>2</sub> | _  |            |
|                | [mm]           |                |                |                |                |                |                |                |    |            |
| black          |                |                |                |                |                |                |                |                |    |            |
| 13             | M4             | 16             | 10             | 24,5           | 4              | 3,5            | 30,5           | 30             | 27 | 24400.0016 |