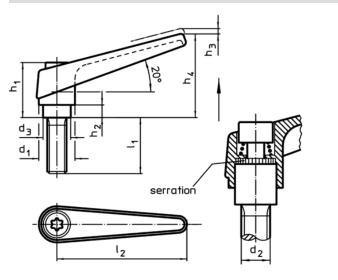

# Drawing

# **Order information**

| Dimensions     |                |    |                |                |                |                |                |                | <b>I</b> | Art. No.   |
|----------------|----------------|----|----------------|----------------|----------------|----------------|----------------|----------------|----------|------------|
| d <sub>1</sub> | d <sub>2</sub> | 4  | d <sub>3</sub> | h <sub>1</sub> | h <sub>2</sub> | h <sub>3</sub> | h <sub>4</sub> | I <sub>2</sub> | _        |            |
|                |                |    |                | [mm]           |                |                |                |                | [9]      |            |
| orange         |                |    |                |                |                |                |                |                |          |            |
| 30             | M16            | 80 | 23             | 50,5           | 12             | 5              | 76             | 108            | 407      | 24390.0681 |