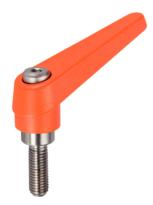

# Adjustable Clamping Levers- inner parts from stainless steel, with screw 24390.0681

#### Lever

• Zinc die-cast, plastic coated, orange similar to RAL 2004, matt structure

#### Inner parts

Stainless steel 1.4305

#### Screw

Stainless steel 1.4305