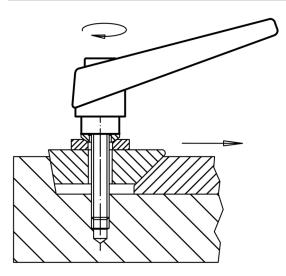

-------------|----------------|----------------|----------------|----------------|----------------|----------|------------|
| d1         | d <sub>2</sub> | 4  | d <sub>3</sub> | h <sub>1</sub> | h <sub>2</sub> | h <sub>3</sub> | h <sub>4</sub> | I <sub>2</sub> | _        |            |
|            |                |    |                | [mm]           |                |                |                |                | [9]      |            |
| black      |                |    |                |                |                |                |                |                |          |            |
| 30         | M16            | 63 | 23             | 50,5           | 12             | 5              | 76             | 108            | 386      | 24390.0674 |

# Application example