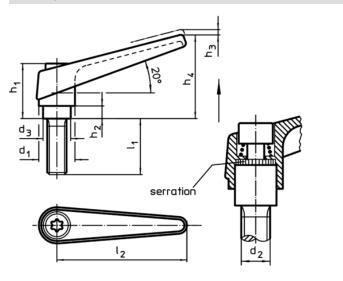

# Drawing

## **Order information**

| Dimensions |                |    |                |                |                |                |                |                | <b>I</b> | Art. No.   |
|------------|----------------|----|----------------|----------------|----------------|----------------|----------------|----------------|----------|------------|
| d1         | d <sub>2</sub> | 4  | d <sub>3</sub> | h <sub>1</sub> | h <sub>2</sub> | h <sub>3</sub> | h <sub>4</sub> | I <sub>2</sub> | _        |            |
|            |                |    |                | [mm]           |                |                |                |                | [9]      |            |
| black      |                |    |                |                |                |                |                |                |          |            |
| 30         | M16            | 63 | 23             | 50,5           | 12             | 5              | 76             | 108            | 386      | 24390.0674 |