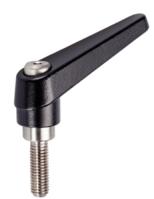

# Adjustable Clamping Levers- inner parts from stainless steel, with screw 24390.0674

## **Product Description**

Adjustable clamping levers with rust-proof inner parts. Suitable for multiple applications, e.g. medical environments, chemical industry, and so on.

#### Lever

 Zinc die-cast, plastic coated, black, similar to RAL 9005, matt structure

#### Inner parts

Stainless steel 1.4305

#### Screw

Stainless steel 1.4305