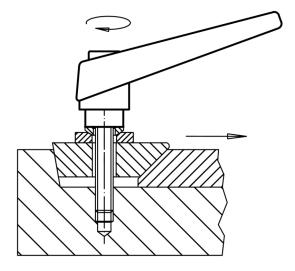

-----------|----|----------------|-----|------------|
| d <sub>1</sub> | d <sub>2</sub> | I <sub>1</sub> | d <sub>3</sub> | h <sub>1</sub> | h <sub>2</sub> | h <sub>3</sub> | h₄ | l <sub>2</sub> | _   |            |
|                |                |                |                | [mm]           |                |                |    |                | [9] |            |
| black          |                |                |                |                |                |                |    |                |     |            |
| 30             | M16            | 50             | 23             | 50,5           | 12             | 5              | 76 | 108            | 370 | 24390.0664 |



Erwin Halder KG www.halder.com Page 1 of 2

Published on: 6.2.2018

# **Application example**