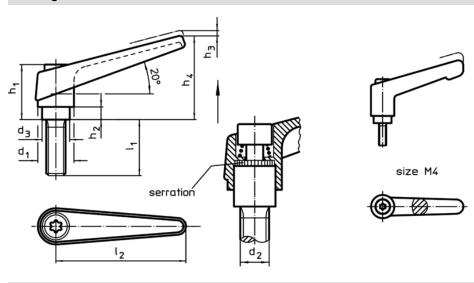

# **Drawing**

# **Order information**

| Dimensions     |                |                |                |                |                |                |    |                | -   | Art. No.   |
|----------------|----------------|----------------|----------------|----------------|----------------|----------------|----|----------------|-----|------------|
| d <sub>1</sub> | d <sub>2</sub> | I <sub>1</sub> | d <sub>3</sub> | h <sub>1</sub> | h <sub>2</sub> | h <sub>3</sub> | h₄ | l <sub>2</sub> | _   |            |
|                |                |                |                | [mm]           |                |                |    |                | [9] |            |
| black          |                |                |                |                |                |                |    |                |     |            |
| 30             | M16            | 50             | 23             | 50,5           | 12             | 5              | 76 | 108            | 370 | 24390.0664 |