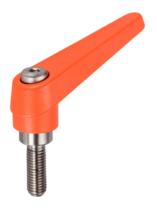

# Adjustable Clamping Levers. inner parts from stainless steel, with screw

24390.0661

# **Product Description**

Adjustable clamping levers with rust-proof inner parts. Suitable for multiple applications, e.g. medical environments, chemical industry, and so on.

#### Lever

 Zinc die-cast, plastic coated, orange similar to RAL 2004, matt structure

#### Inner parts

• Stainless steel 1.4305

#### Screw

· Stainless steel 1.4305