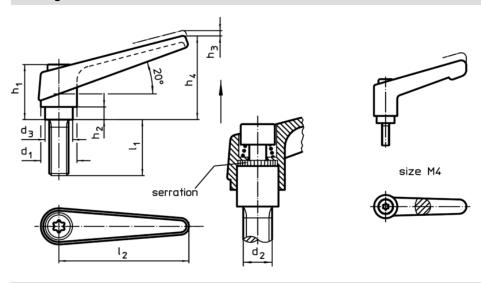

# **Drawing**

Erwin Halder KG

# **Order information**

| Dimensions     |                |                |                |                |                |                |    |                | I   | Art. No.   |
|----------------|----------------|----------------|----------------|----------------|----------------|----------------|----|----------------|-----|------------|
| d <sub>1</sub> | d <sub>2</sub> | l <sub>1</sub> | d <sub>3</sub> | h <sub>1</sub> | h <sub>2</sub> | h <sub>3</sub> | h₄ | l <sub>2</sub> | _   |            |
|                |                |                |                | [mm]           |                |                |    |                | [9] |            |
| orange         |                |                |                |                |                |                |    |                |     |            |
| 30             | M16            | 50             | 23             | 50,5           | 12             | 5              | 76 | 108            | 370 | 24390.0661 |