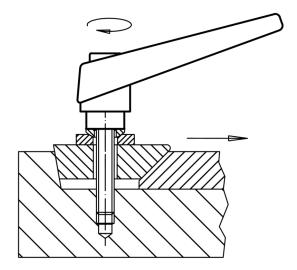

# **Application example**

Erwin Halder KG

#### Operation

By lifting the lever the serrations are disengaged. The lever can be positioned by the serrations. On releasing the lever, the serrations are automatically re-engaged.