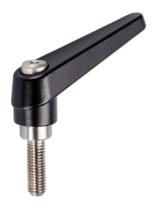

# Adjustable Clamping Levers inner parts from stainless steel, with screw

# **Product Description**

Adjustable clamping levers with rust-proof inner parts. Suitable for multiple applications, e.g. medical environments, chemical industry, and so on.

#### Lever

· Zinc die-cast, plastic coated, black, similar to RAL 9005, matt structure

#### Inner parts

• Stainless steel 1.4305

#### Screw

· Stainless steel 1.4305