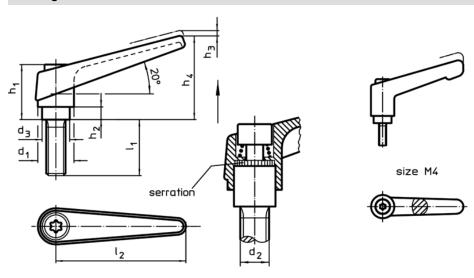

# **Drawing**

Erwin Halder KG

# **Order information**

| Dimensions     |                |                |                |                |                |                |    |                | I   | Art. No.   |
|----------------|----------------|----------------|----------------|----------------|----------------|----------------|----|----------------|-----|------------|
| d <sub>1</sub> | d <sub>2</sub> | l <sub>1</sub> | d <sub>3</sub> | h <sub>1</sub> | h <sub>2</sub> | h <sub>3</sub> | h₄ | l <sub>2</sub> | _   |            |
|                |                |                |                | [mm]           |                |                |    |                | [9] |            |
| black          |                |                |                |                |                |                |    |                |     |            |
| 30             | M16            | 40             | 23             | 50,5           | 12             | 5              | 76 | 108            | 357 | 24390.0654 |