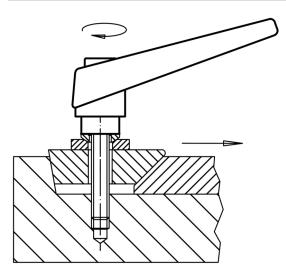

----------------|----------------|----------------|----------|------------|
| d1         | d <sub>2</sub> | l <sub>1</sub> | d <sub>3</sub> | h <sub>1</sub> | h <sub>2</sub> | h <sub>3</sub> | h <sub>4</sub> | I <sub>2</sub> | _        |            |
|            |                |                |                | [mm]           |                |                |                |                | [9]      |            |
| orange     |                |                |                |                |                |                |                |                |          |            |
| 30         | M16            | 32             | 23             | 50,5           | 12             | 5              | 76             | 108            | 348      | 24390.0641 |

# Application example