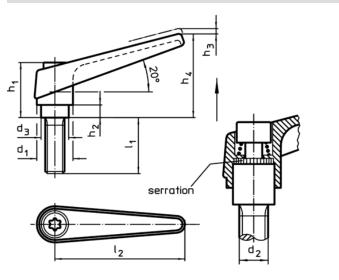

# Drawing

# **Order information**

| Dimensions |                |                |                |                |                |                |                |                | <b>I</b> | Art. No.   |
|------------|----------------|----------------|----------------|----------------|----------------|----------------|----------------|----------------|----------|------------|
| d1         | d <sub>2</sub> | l <sub>1</sub> | d <sub>3</sub> | h <sub>1</sub> | h <sub>2</sub> | h <sub>3</sub> | h <sub>4</sub> | I <sub>2</sub> | _        |            |
|            |                |                |                | [mm]           |                |                |                |                | [9]      |            |
| orange     |                |                |                |                |                |                |                |                |          |            |
| 30         | M16            | 32             | 23             | 50,5           | 12             | 5              | 76             | 108            | 348      | 24390.0641 |