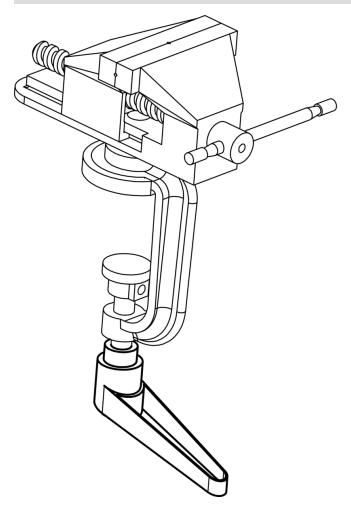

|                |    |                |    | I   | Art. No.   |
|------------|-----------|----------------|----------------|----------------|----------------|----|----------------|----|-----|------------|
| d1         | d₂        | d <sub>3</sub> | h <sub>1</sub> | h <sub>2</sub> | h <sub>3</sub> | h₄ | l <sub>2</sub> | t  | -   |            |
|            | 2<br>[mm] |                |                |                |                |    |                |    | [9] |            |
| black      |           |                |                |                |                |    |                |    |     |            |
| 30         | M16       | 23             | 50,5           | 12             | 5              | 76 | 108            | 22 | 269 | 24390.0624 |

# Application example