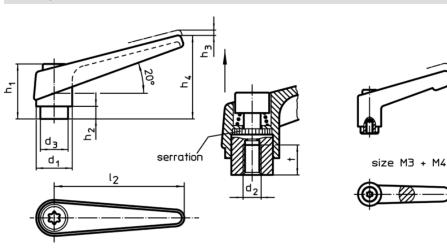

# Drawing

## **Order information**

| Dimensions |           |                |                |                |                |    |                |    | I   | Art. No.   |
|------------|-----------|----------------|----------------|----------------|----------------|----|----------------|----|-----|------------|
| d1         | d₂        | d <sub>3</sub> | h <sub>1</sub> | h <sub>2</sub> | h <sub>3</sub> | h₄ | l <sub>2</sub> | t  | -   |            |
|            | 2<br>[mm] |                |                |                |                |    |                |    | [9] |            |
| black      |           |                |                |                |                |    |                |    |     |            |
| 30         | M16       | 23             | 50,5           | 12             | 5              | 76 | 108            | 22 | 269 | 24390.0624 |