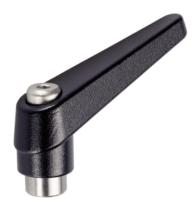

# **Product Description**

Adjustable clamping levers with rust-proof inner parts. Suitable for multiple applications, e.g. medical environments, chemical industry, and so on.

#### Lever

 Zinc die-cast, plastic coated, black, similar to RAL 9005, matt structure

### Threaded part

Stainless steel 1.4305

#### Inner parts

Stainless steel 1.4305