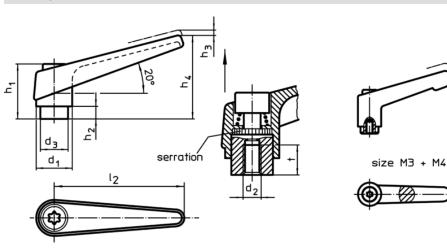

# Drawing

## **Order information**

| Dimensions     |           |                |                |                |                |    |                |    | I   | Art. No.   |
|----------------|-----------|----------------|----------------|----------------|----------------|----|----------------|----|-----|------------|
| d <sub>1</sub> | d₂        | d <sub>3</sub> | h <sub>1</sub> | h <sub>2</sub> | h <sub>3</sub> | h₄ | l <sub>2</sub> | t  | -   |            |
|                | 2<br>[mm] |                |                |                |                |    |                |    | [9] |            |
| black          |           |                |                |                |                |    |                |    |     |            |
| 30             | M12       | 23             | 50,5           | 12             | 5              | 76 | 108            | 22 | 286 | 24390.0614 |