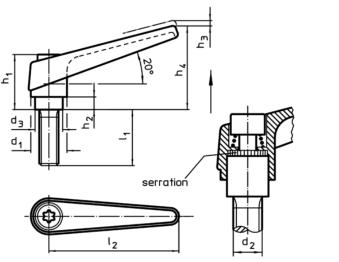

# Drawing

| Dimensions     |                |                |                |                |                |                |                |                | -   | Art. No.   |
|----------------|----------------|----------------|----------------|----------------|----------------|----------------|----------------|----------------|-----|------------|
| d <sub>1</sub> | d <sub>2</sub> | l <sub>1</sub> | d <sub>3</sub> | h <sub>1</sub> | h <sub>2</sub> | h <sub>3</sub> | h <sub>4</sub> | l <sub>2</sub> | _   |            |
| [mm]           |                |                |                |                |                |                |                |                | [g] |            |
| black          |                |                |                |                |                |                |                |                |     |            |
| 25             | M12            | 63             | 19             | 43             | 11             | 4              | 63             | 89             | 232 | 24390.0584 |