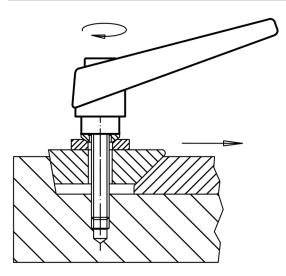

# Application example

### Operation

**By lifting the lever** the serrations are disengaged. The lever can be positioned by the serrations. On releasing the lever, the serrations are automatically re-engaged.