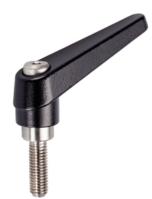

# Adjustable Clamping Levers- inner parts from stainless steel, with screw 24390.0584

#### Lever

 Zinc die-cast, plastic coated, black, similar to RAL 9005, matt structure

#### Inner parts

Stainless steel 1.4305

### Screw

Stainless steel 1.4305