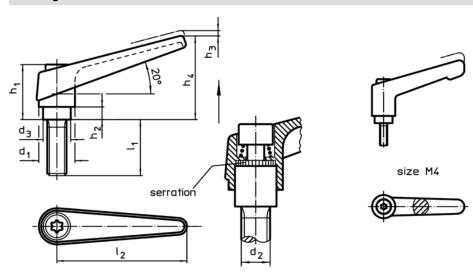

## **Drawing**

## **Order information**

| Dimensions     |                |                |                |    |                |                |                |                | -   | Art. No.   |
|----------------|----------------|----------------|----------------|----|----------------|----------------|----------------|----------------|-----|------------|
| d <sub>1</sub> | d <sub>2</sub> | l <sub>1</sub> | d <sub>3</sub> | h₁ | h <sub>2</sub> | h <sub>3</sub> | h <sub>4</sub> | l <sub>2</sub> | _   |            |
| [mm]           |                |                |                |    |                |                |                |                | [g] |            |
| black          |                |                |                |    |                |                |                |                |     |            |
| 25             | M12            | 50             | 19             | 43 | 11             | 4              | 63             | 89             | 222 | 24390.0574 |