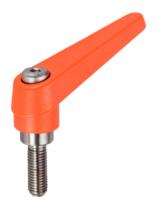

# **Product Description**

Adjustable clamping levers with rust-proof inner parts. Suitable for multiple applications, e.g. medical environments, chemical industry, and so on.

#### Lever

· Zinc die-cast, plastic coated, orange similar to RAL 2004, matt structure

#### Inner parts

• Stainless steel 1.4305

#### Screw

· Stainless steel 1.4305