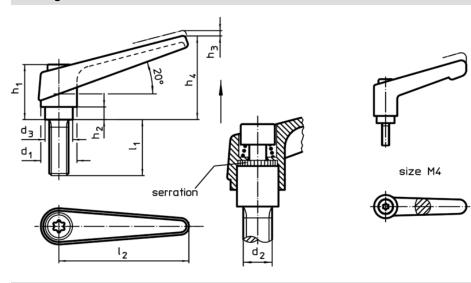

# **Drawing**

Erwin Halder KG

# **Order information**

| Dimensions     |                |                |                |                |                |                |                |                | -   | Art. No.   |
|----------------|----------------|----------------|----------------|----------------|----------------|----------------|----------------|----------------|-----|------------|
| d <sub>1</sub> | d <sub>2</sub> | I <sub>1</sub> | d <sub>3</sub> | h <sub>1</sub> | h <sub>2</sub> | h <sub>3</sub> | h <sub>4</sub> | l <sub>2</sub> | _   |            |
| [mm]           |                |                |                |                |                |                |                |                | [g] |            |
| orange         |                |                |                |                |                |                |                |                |     |            |
| 25             | M12            | 40             | 19             | 43             | 11             | 4              | 63             | 89             | 215 | 24390.0561 |