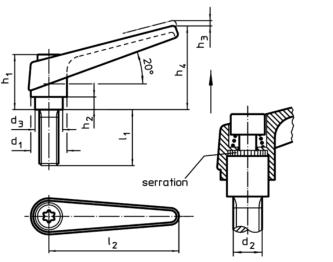

# Drawing

| Dimensions     |                |                |                |    |                |                |                |                | -   | Art. No.   |
|----------------|----------------|----------------|----------------|----|----------------|----------------|----------------|----------------|-----|------------|
| d <sub>1</sub> | d <sub>2</sub> | l <sub>1</sub> | d <sub>3</sub> | h1 | h <sub>2</sub> | h <sub>3</sub> | h <sub>4</sub> | l <sub>2</sub> | -   |            |
| [mm]           |                |                |                |    |                |                |                |                | [g] |            |
| orange         |                |                |                |    |                |                |                |                |     |            |
| 25             | M12            | 25             | 19             | 43 | 11             | 4              | 63             | 89             | 205 | 24390.0541 |