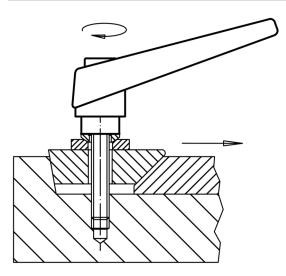

# Operation

**By lifting the lever** the serrations are disengaged. The lever can be positioned by the serrations. On releasing the lever, the serrations are automatically re-engaged.

# Application example