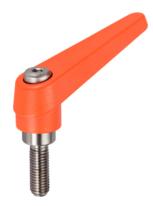

# Adjustable Clamping Levers- inner parts from stainless steel, with screw 24390.0541

# **Product Description**

Adjustable clamping levers with rust-proof inner parts. Suitable for multiple applications, e.g. medical environments, chemical industry, and so on.

#### Lever

• Zinc die-cast, plastic coated, orange similar to RAL 2004, matt structure

#### Inner parts

Stainless steel 1.4305

### Screw

Stainless steel 1.4305