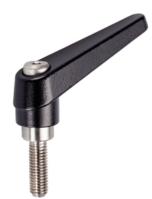

# Adjustable Clamping Levers- inner parts from stainless steel, with screw 24390.0489

## **Product Description**

Adjustable clamping levers with rust-proof inner parts. Suitable for multiple applications, e.g. medical environments, chemical industry, and so on.

#### Lever

 Zinc die-cast, plastic coated, black, similar to RAL 9005, matt structure

#### Inner parts

Stainless steel 1.4305

#### Screw

Stainless steel 1.4305