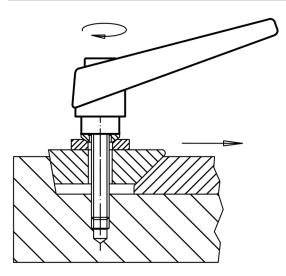

|----------------|----------------|----------------|----------------|----|----------------|----------------|----|----------------|----------|------------|
| d <sub>1</sub> | d <sub>2</sub> | l <sub>1</sub> | d <sub>3</sub> | h1 | h <sub>2</sub> | h <sub>3</sub> | h4 | I <sub>2</sub> | -        |            |
| [mm]           |                |                |                |    |                |                |    |                | [9]      |            |
| black          |                |                |                |    |                |                |    |                |          |            |
| 22             | M10            | 63             | 16             | 36 | 8              | 3,5            | 52 | 74             | 148      | 24390.0489 |

# Application example