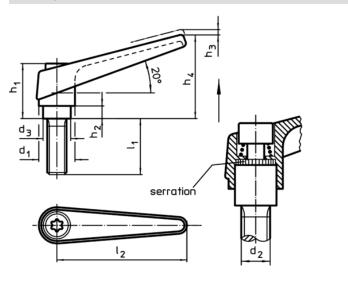

# Drawing

# **Order information**

| Dimensions     |                |                |                |    |                |                |    |                | <b>I</b> | Art. No.   |
|----------------|----------------|----------------|----------------|----|----------------|----------------|----|----------------|----------|------------|
| d <sub>1</sub> | d <sub>2</sub> | l <sub>1</sub> | d <sub>3</sub> | h1 | h <sub>2</sub> | h <sub>3</sub> | h4 | I <sub>2</sub> | -        |            |
| [mm]           |                |                |                |    |                |                |    |                | [9]      |            |
| black          |                |                |                |    |                |                |    |                |          |            |
| 22             | M10            | 63             | 16             | 36 | 8              | 3,5            | 52 | 74             | 148      | 24390.0489 |