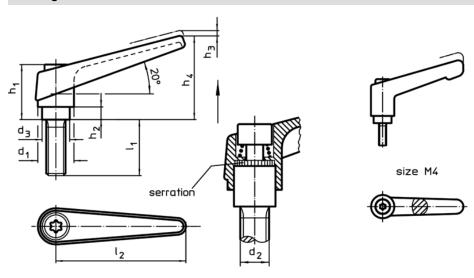

# **Drawing**

# **Order information**

| Dimensions     |                |                |                |    |                |                |                |                | I   | Art. No.   |
|----------------|----------------|----------------|----------------|----|----------------|----------------|----------------|----------------|-----|------------|
| d <sub>1</sub> | d <sub>2</sub> | l <sub>1</sub> | d <sub>3</sub> | h₁ | h <sub>2</sub> | h <sub>3</sub> | h <sub>4</sub> | l <sub>2</sub> | _   |            |
| [mm]           |                |                |                |    |                |                |                |                | [9] |            |
| black          |                |                |                |    |                |                |                |                |     |            |
| 22             | M10            | 20             | 16             | 36 | 8              | 3,5            | 52             | 74             | 128 | 24390.0444 |