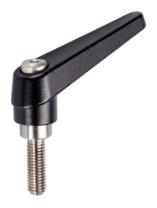

# **Product Description**

Adjustable clamping levers with rust-proof inner parts. Suitable for multiple applications, e.g. medical environments, chemical industry, and so on.

#### Lever

 Zinc die-cast, plastic coated, black, similar to RAL 9005, matt structure

#### Inner parts

• Stainless steel 1.4305

#### Screw

· Stainless steel 1.4305