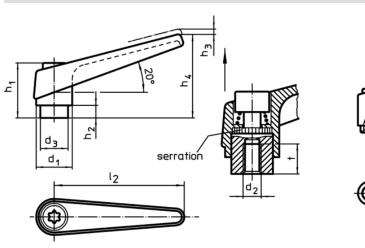

# Drawing

# **Order information**

| Dimensions     |                |                |                |                |                |                |                |    | T   | Art. No.   |
|----------------|----------------|----------------|----------------|----------------|----------------|----------------|----------------|----|-----|------------|
| d <sub>1</sub> | d <sub>2</sub> | d <sub>3</sub> | h <sub>1</sub> | h <sub>2</sub> | h <sub>3</sub> | h <sub>4</sub> | l <sub>2</sub> | t  | -   |            |
|                |                |                |                |                |                |                |                | ≥  | [g] |            |
|                | [mm]           |                |                |                |                |                |                |    |     |            |
| orange         |                |                |                |                |                |                |                |    |     |            |
| 22             | M10            | 16             | 36             | 8              | 3,5            | 52             | 74             | 14 | 109 | 24390.0421 |