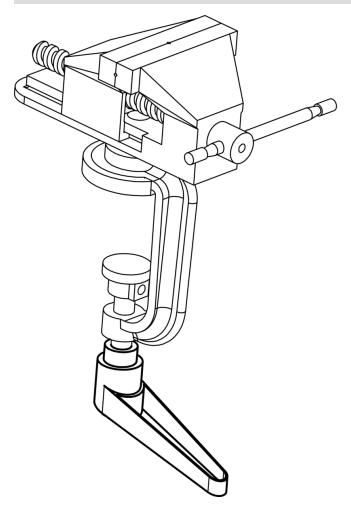

b> | h <sub>1</sub> | h <sub>2</sub> | h <sub>3</sub> | h <sub>4</sub> | l <sub>2</sub> | t  | -   |            |
|                |                |                |                |                |                |                |                | ≥  | [g] |            |
|                | [mm]           |                |                |                |                |                |                |    |     |            |
| orange         |                |                |                |                |                |                |                |    |     |            |
| 22             | M10            | 16             | 36             | 8              | 3,5            | 52             | 74             | 14 | 109 | 24390.0421 |

size M3 + M4

# Application example