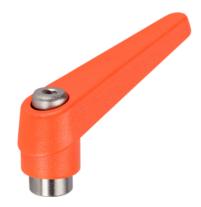

## **Product Description**

Adjustable clamping levers with rust-proof inner parts. Suitable for multiple applications, e.g. medical environments, chemical industry, and so on.

#### Lever

• Zinc die-cast, plastic coated, orange similar to RAL 2004, matt structure

### Operation

**By lifting the lever** the serrations are disengaged. The lever can be positioned by the serrations. On releasing the lever, the serrations are automatically re-engaged.