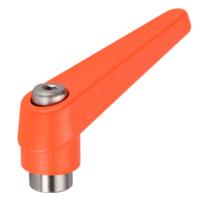

### **Product Description**

Adjustable clamping levers with rust-proof inner parts. Suitable for multiple applications, e.g. medical environments, chemical industry, and so on.

#### Lever

 Zinc die-cast, plastic coated, orange similar to RAL 2004, matt structure

#### Threaded part

· Stainless steel 1.4305

#### Inner parts

· Stainless steel 1.4305