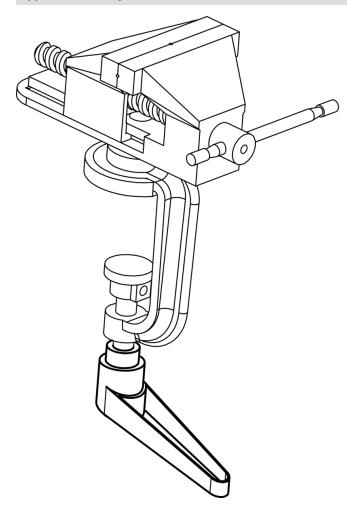

--------|--------|-----|------------|
| d <sub>1</sub> | d <sub>2</sub> | d <sub>3</sub> | h <sub>1</sub> | h <sub>2</sub> | h <sub>3</sub> | h <sub>4</sub> | l <sub>2</sub> | t<br>≥ | _   |            |
| [mm]           |                |                |                |                |                |                |                |        | [9] |            |
| orange         |                |                |                |                |                |                |                |        |     |            |
| 22             | M8             | 16             | 36             | 8              | 3,5            | 52             | 74             | 14     | 112 | 24390.0411 |

www.halder.com Page 1 of 2
Published on: 12.4.2019

Erwin Halder KG

## **Application example**



www.halder.com Page 2 of 2
Published on: 12.4.2019