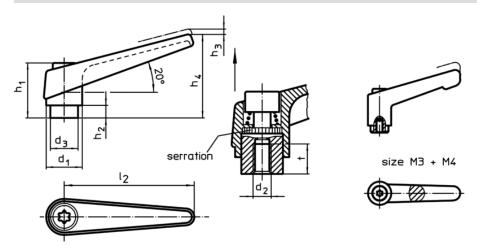

#### **Drawing**

#### **Order information**

| Dimensions     |                |                |                |                |                |                |                |        | I   | Art. No.   |
|----------------|----------------|----------------|----------------|----------------|----------------|----------------|----------------|--------|-----|------------|
| d <sub>1</sub> | d <sub>2</sub> | d <sub>3</sub> | h <sub>1</sub> | h <sub>2</sub> | h <sub>3</sub> | h <sub>4</sub> | l <sub>2</sub> | t<br>≥ | _   |            |
| [mm]           |                |                |                |                |                |                |                |        | [9] |            |
| orange         |                |                |                |                |                |                |                |        |     |            |
| 22             | M8             | 16             | 36             | 8              | 3,5            | 52             | 74             | 14     | 112 | 24390.0411 |