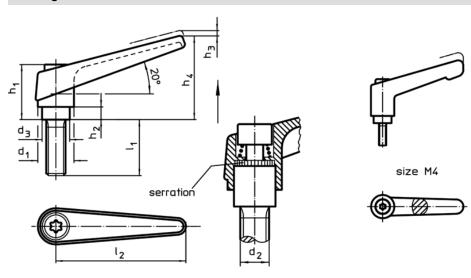

# **Drawing**

# **Order information**

| Dimensions     |                |                |                |                |                |                |                |                | I   | Art. No.   |
|----------------|----------------|----------------|----------------|----------------|----------------|----------------|----------------|----------------|-----|------------|
| d <sub>1</sub> | d <sub>2</sub> | l <sub>1</sub> | d <sub>3</sub> | h <sub>1</sub> | h <sub>2</sub> | h <sub>3</sub> | h <sub>4</sub> | l <sub>2</sub> | _   |            |
|                |                |                |                | [mm]           |                |                |                |                | [g] |            |
| orange         |                |                |                |                |                |                |                |                |     |            |
| 18             | M8             | 50             | 13,5           | 31             | 6,5            | 3              | 45             | 62             | 84  | 24390.0381 |