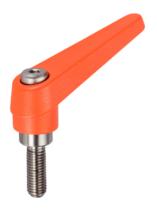

# Adjustable Clamping Levers inner parts from stainless steel, with screw

# **Product Description**

Adjustable clamping levers with rust-proof inner parts. Suitable for multiple applications, e.g. medical environments, chemical industry, and so on.

#### Lever

· Zinc die-cast, plastic coated, orange similar to RAL 2004, matt structure

#### Inner parts

• Stainless steel 1.4305

#### Screw

· Stainless steel 1.4305