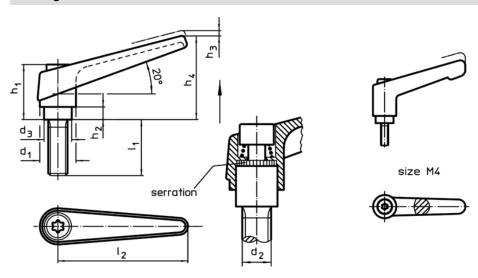

## **Drawing**

Erwin Halder KG

## **Order information**

|        |      |    |    |      |   |   |    |    | Ĭ   | Art. No.   |
|--------|------|----|----|------|---|---|----|----|-----|------------|
|        | [mm] |    |    |      |   |   |    |    | [g] |            |
| orange |      |    |    |      |   |   |    |    |     |            |
| 14     | М6   | 25 | 10 | 24,5 | 4 | 3 | 35 | 45 | 39  | 24390.0161 |