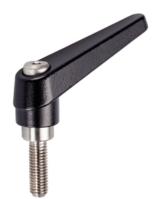

# Adjustable Clamping Levers- inner parts from stainless steel, with screw 24390.0144

#### Lever

 Zinc die-cast, plastic coated, black, similar to RAL 9005, matt structure

#### Inner parts

Stainless steel 1.4305

#### Screw

Stainless steel 1.4305