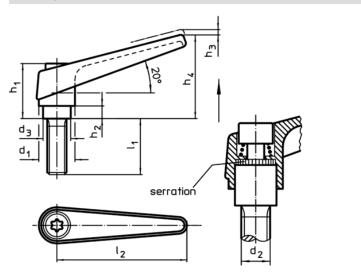

# Drawing

## **Order information**

| Dimensions     |                |    |                |                |                |                |    |    | <b>I</b> | Art. No.   |
|----------------|----------------|----|----------------|----------------|----------------|----------------|----|----|----------|------------|
| d <sub>1</sub> | d <sub>2</sub> | I1 | d <sub>3</sub> | h <sub>1</sub> | h <sub>2</sub> | h <sub>3</sub> | h4 | I2 | -        |            |
|                | [mm]           |    |                |                |                |                |    |    | [g]      |            |
| black          |                |    |                |                |                |                |    |    |          |            |
| 14             | M6             | 16 | 10             | 24,5           | 4              | 3              | 35 | 45 | 37       | 24390.0144 |