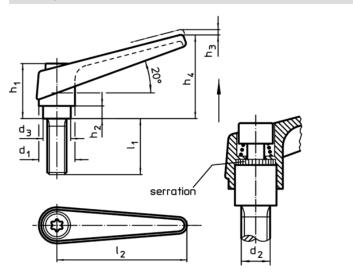

# Drawing

# **Order information**

| Dimensions     |                |    |                |                |                |                |    |                | Ĩ  | Art. No.   |
|----------------|----------------|----|----------------|----------------|----------------|----------------|----|----------------|----|------------|
| d <sub>1</sub> | d <sub>2</sub> | ե  | d <sub>3</sub> | h <sub>1</sub> | h <sub>2</sub> | h <sub>3</sub> | h4 | l <sub>2</sub> | _  |            |
|                | [mm]           |    |                |                |                |                |    | [g]            |    |            |
| orange         |                |    |                |                |                |                |    |                |    |            |
| 14             | M6             | 12 | 10             | 24,5           | 4              | 3              | 35 | 45             | 37 | 24390.0131 |