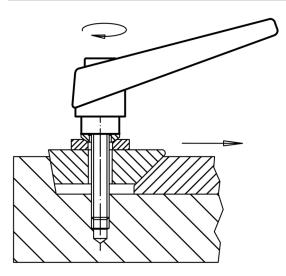

| Ĩ  | Art. No.   |
|----------------|----------------|----|----------------|----------------|----------------|----------------|----|----------------|----|------------|
| d <sub>1</sub> | d <sub>2</sub> | ե  | d <sub>3</sub> | h <sub>1</sub> | h <sub>2</sub> | h <sub>3</sub> | h4 | l <sub>2</sub> | _  |            |
|                | [mm]           |    |                |                |                |                |    | [g]            |    |            |
| orange         |                |    |                |                |                |                |    |                |    |            |
| 14             | M6             | 12 | 10             | 24,5           | 4              | 3              | 35 | 45             | 37 | 24390.0131 |

# Application example