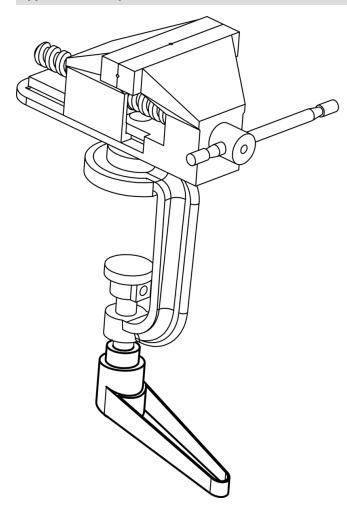

------|----------------|--------|-----|------------|
| d <sub>1</sub> | d <sub>2</sub> | d <sub>3</sub> | h <sub>1</sub> | h <sub>2</sub> | h <sub>3</sub> | h <sub>4</sub> | l <sub>2</sub> | t<br>≥ | _   |            |
| [mm]           |                |                |                |                |                |                |                |        | [9] |            |
| orange         |                |                |                |                |                |                |                |        |     |            |
| 14             | М6             | 10             | 24,5           | 4              | 3              | 35             | 45             | 8      | 33  | 24390.0121 |



www.halder.com Page 1 of 2
Published on: 12.4.2019

## **Application example**



www.halder.com Page 2 of 2
Published on: 12.4.2019