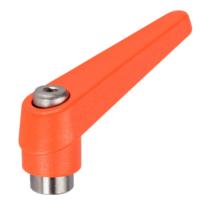

### **Product Description**

Adjustable clamping levers with rust-proof inner parts. Suitable for multiple applications, e.g. medical environments, chemical industry, and so on.

#### Lever

 Zinc die-cast, plastic coated, orange similar to RAL 2004, matt structure

#### Threaded part

• Stainless steel 1.4305

#### Inner parts

· Stainless steel 1.4305