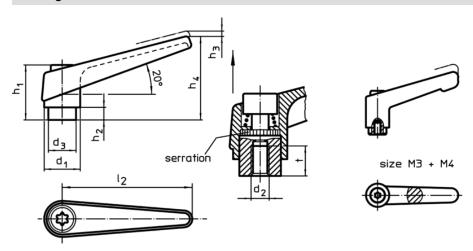

#### **Drawing**

Erwin Halder KG

#### **Order information**

| Dimensions     |                |                |                |                |                |                |                |        | I   | Art. No.   |
|----------------|----------------|----------------|----------------|----------------|----------------|----------------|----------------|--------|-----|------------|
| d <sub>1</sub> | d <sub>2</sub> | d <sub>3</sub> | h <sub>1</sub> | h <sub>2</sub> | h <sub>3</sub> | h <sub>4</sub> | l <sub>2</sub> | t<br>≥ | _   |            |
| [mm]           |                |                |                |                |                |                |                |        | [9] |            |
| orange         |                |                |                |                |                |                |                |        |     |            |
| 14             | М6             | 10             | 24,5           | 4              | 3              | 35             | 45             | 8      | 33  | 24390.0121 |